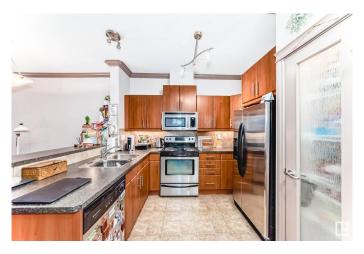

### \$189,900

1 Bedroom, 1.00 Bathroom, 589 sqft Condo / Townhouse on 0.00 Acres

Ritchie, Edmonton, AB

Welcome to Ritchie This air-conditioned ground-level condo offers the perfect blend of comfort and convenience. Featuring a 1 bed + den layout with 9 ft ceilings, in-suite laundry, and a cozy fireplace, it's designed for modern living. The patio comes with a gas line. Enjoy titled underground parking, a storage unit, and top-notch building amenities, including a gym, wash bay, and guest suites. Steps from Whyte Ave this unit is next to all the amenities, this is the perfect home for students, professionals, or investors. Don't miss out!

#### Interior

Appliances Air Conditioning-Central, Dishwasher - Energy Star, Dryer, Garage

Opener, Microwave Hood Fan, Refrigerator, Stove-Electric, Washer

Heating Hot Water, Natural Gas