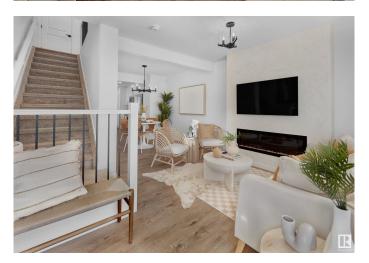

#### \$299,998

2 Bedroom, 2.00 Bathroom, 922 sqft Condo / Townhouse on 0.00 Acres

Hawks Ridge, Edmonton, AB

Welcome to Hawks Ridge by Big Lake. This brand new townhouse unit the "willow― Built by StreetSide Developments and is located in one of North Edmonton's newest premier communities of Hawks Ridge. With almost 925 square Feet, it comes with front yard landscaping and a single over sized parking pad, this opportunity is perfect for a young family or young couple. Your main floor is complete with upgrade luxury Vinyl Plank flooring throughout the great room and the kitchen. room. Highlighted in your new kitchen are upgraded cabinet and a tile back splash. The upper level has 2 bedrooms and 2 full bathrooms. This town home also comes with a unfinished basement perfect for a future development. \*\*\*Home is under construction and the photos are of the show home colors and finishing's may vary, will be complete in the Fall of 2025 \*\*\*