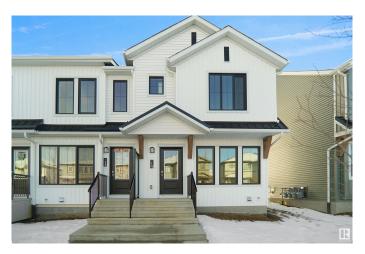

# \$299,998 - 46 531 Merlin Landing, Edmonton

MLS® #E4427040

#### \$299,998

2 Bedroom, 2.00 Bathroom, 922 sqft Condo / Townhouse on 0.00 Acres

Hawks Ridge, Edmonton, AB

Welcome to Hawks Ridge by Big Lake. This brand new townhouse unit the "willow― Built by StreetSide Developments and is located in one of North Edmonton's newest premier communities of Hawks Ridge. With almost 925 square Feet, it comes with front yard landscaping and a single over sized parking pad, this opportunity is perfect for a young family or young couple. Your main floor is complete with upgrade luxury Vinyl Plank flooring throughout the great room and the kitchen. room. Highlighted in your new kitchen are upgraded cabinet and a tile back splash. The upper level has 2 bedrooms and 2 full bathrooms. This town home also comes with a unfinished basement perfect for a future development. \*\*\*Home is under construction and the photos are of the show home colors and finishing's may vary, will be complete in the Fall of 2025 \*\*\*