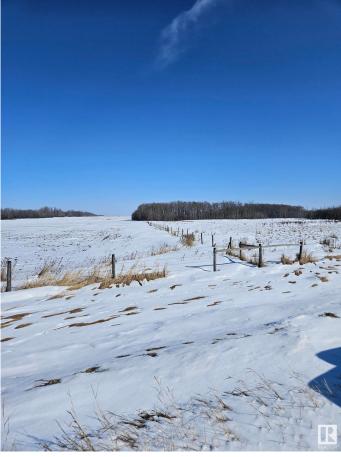

#### \$749,900

0 Bedroom, 0.00 Bathroom, Rural on 130.85 Acres

None, Rural Leduc County, AB

Here's your chance to own a peice of property with lots of possibilities.130.85 acres that include 70 acres cultivated land with the balance in bush and pasture. A great building site. Large dugout for animals. Close to Millet and Leduc and just off the Hwy.

# Exterior

Exterior Features Airport Nearby, Fenced, Flat Site, Golf Nearby, Shopping Nearby, See