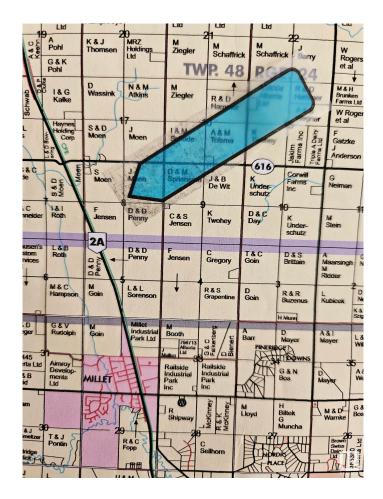

#### \$749,900

0 Bedroom, 0.00 Bathroom, Rural on 130.85 Acres

None, Rural Leduc County, AB

Here's your chance to own a peice of property with lots of possibilities.130.85 acres that include 70 acres cultivated land with the balance in bush and pasture. A great building site. Large dugout for animals. Close to Millet and Leduc and just off the Hwy.

# **Community Information**

| Address     | Hwy 2a And Rr 245  |
|-------------|--------------------|
| Area        | Rural Leduc County |
| Subdivision | None               |
| City        | Rural Leduc County |
| County      | ALBERTA            |
| Province    | AB                 |
| Postal Code | T0C 1Z0            |