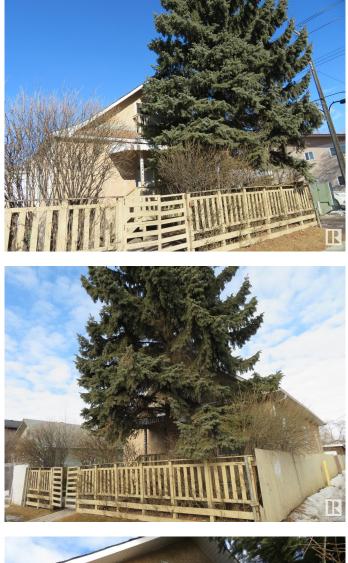

#### \$399,900

0 Bedroom, 0.00 Bathroom, Multi-Family Commercial on 0.00 Acres

Mccauley, Edmonton, AB

Welcome to an exceptional investment opportunity offering great returns! A solid revenue property with total 9 units located in McCauley, close to Downtown. This house has been converted into separate bachelor suites, five of them with 3-pcs En-suite. Concrete foundation and weeping tiles. Completely upgraded electrical, plumbing, windows, insulation, shingles (2023), two HWT in 2024. Double, oversized detached garage & additional storage complete this great property. Located in Central Edmonton in Little Italy just steps to public transportation, shopping and all amenities! Low vacancy!

#### Exterior

| Exterior     | Stucco, Wood Frame |
|--------------|--------------------|
| Construction | Stucco, Wood Frame |