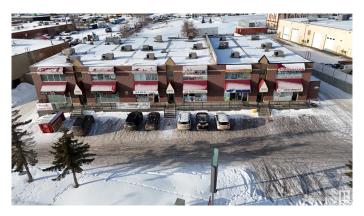

### \$0

0 Bedroom, 0.00 Bathroom, Retail on 0.00 Acres

Strathcona Industrial Park, Edmonton, AB

Prime 2,000 sq. ft. Commercial Retail Space for Lease â€" \$5,200/month + GST (includes net rent & operating costs). Located in a high-traffic area with excellent visibility, this versatile unit is ideal for various businesses, including Cannabis Retail Sales, Convenience Stores, Professional & Financial Services, Restaurants, Child Care Services, and Liquor Stores. The space offers great exposure, is surrounded by a thriving community, and features tons of parking in the front and back for you and your clients, making it the perfect spot to grow your business.

# **Community Information**

Address 3472 93 St

Area Edmonton

Subdivision Strathcona Industrial Park

City Edmonton

County ALBERTA

Province AB

Postal Code T6E 6A4