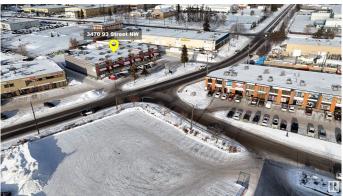

### \$0

0 Bedroom, 0.00 Bathroom, Retail on 0.00 Acres

Strathcona Industrial Park, Edmonton, AB

Prime 2,000 sq. ft. Commercial Retail Space for Lease â€" \$5,200/month + GST (includes net rent & operating costs). Located in a high-traffic area with excellent visibility, this versatile unit is ideal for various businesses, including Cannabis Retail Sales, Convenience Stores, Professional & Financial Services, Restaurants, Child Care Services, and Liquor Stores. The space offers great exposure, is surrounded by a thriving community, and features tons of parking in the front and back for you and your clients, making it the perfect spot to grow your business.

# **Community Information**

Address 3472 93 St

Area Edmonton

Subdivision Strathcona Industrial Park

City Edmonton

County ALBERTA

Province AB

Postal Code T6E 6A4