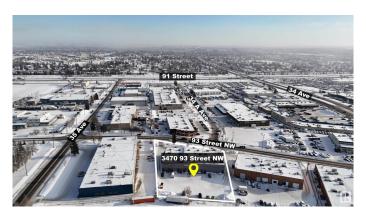

### \$0

0 Bedroom, 0.00 Bathroom, Retail on 0.00 Acres

Strathcona Industrial Park, Edmonton, AB

Prime 2,000 sq. ft. Commercial Retail Space for Lease â€" \$5,200/month + GST (includes net rent & operating costs). Located in a high-traffic area with excellent visibility, this versatile unit is ideal for various businesses, including Cannabis Retail Sales, Convenience Stores, Professional & Financial Services, Restaurants, Child Care Services, and Liquor Stores. The space offers great exposure, is surrounded by a thriving community, and features tons of parking in the front and back for you and your clients, making it the perfect spot to grow your business.

# **Community Information**

Address 3472 93 St

Area Edmonton

Subdivision Strathcona Industrial Park

City Edmonton

County ALBERTA

Province AB

Postal Code T6E 6A4