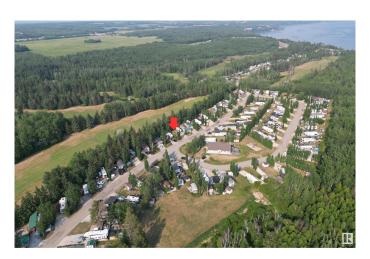

## \$149,900

0 Bedroom, 0.00 Bathroom, Rural on 0.10 Acres

The Meadows (Parkland), Rural Parkland County, AB

PRIVATE GETAWAY; Located in the gated and secured community - The Meadows. Park your trailer or install a modular and enjoy this fully serviced site w/ concrete RV pad backing onto the 5th green of Pineridge Golf Course. Powered golf cart shed included. Directly across the street is a fully equipped clubhouse with showers, laundry facilities, games room, fitness equipment, decks BBQ and TV areas. Close to SEBA BEACH and easy access to the Yellowhead Highway and only a 30-minute drive west of Stony Plain (45 minutes to Edmonton). Your peace of paradise awaits with all the benefits of resort living in this gated community.