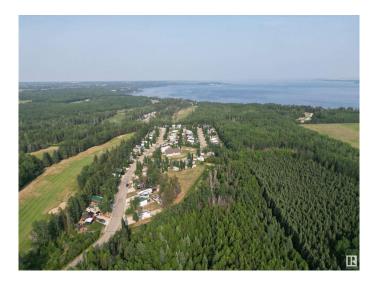

## \$149,900

0 Bedroom, 0.00 Bathroom, Rural on 0.10 Acres

The Meadows (Parkland), Rural Parkland County, AB

PRIVATE GETAWAY; Located in the gated and secured community - The Meadows. Park your trailer or install a modular and enjoy this fully serviced site w/ concrete RV pad backing onto the 5th green of Pineridge Golf Course. Powered golf cart shed included. Directly across the street is a fully equipped clubhouse with showers, laundry facilities, games room, fitness equipment, decks BBQ and TV areas. Close to SEBA BEACH and easy access to the Yellowhead Highway and only a 30-minute drive west of Stony Plain (45 minutes to Edmonton). Your peace of paradise awaits with all the benefits of resort living in this gated community.