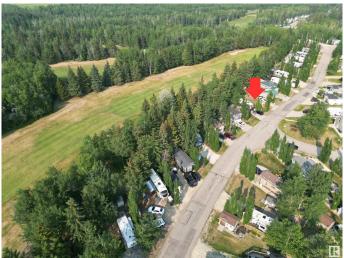

## \$149,900

0 Bedroom, 0.00 Bathroom, Rural on 0.10 Acres

The Meadows (Parkland), Rural Parkland County, AB

PRIVATE GETAWAY; Located in the gated and secured community - The Meadows. Park your trailer or install a modular and enjoy this fully serviced site w/ concrete RV pad backing onto the 5th green of Pineridge Golf Course. Powered golf cart shed included. Directly across the street is a fully equipped clubhouse with showers, laundry facilities, games room, fitness equipment, decks BBQ and TV areas. Close to SEBA BEACH and easy access to the Yellowhead Highway and only a 30-minute drive west of Stony Plain (45 minutes to Edmonton). Your peace of paradise awaits with all the benefits of resort living in this gated community.