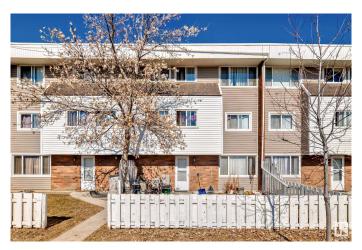

#### \$124,900

3 Bedroom, 1.00 Bathroom, 993 sqft Condo / Townhouse on 0.00 Acres

Rundle Heights, Edmonton, AB

Stacked townhouse with 5 appliances fenced yard and walking distance to schools shopping and public transit. Walking distance to Rundle Park golf course and river valley with picnic areas with woodburning bbq's.

#### **Exterior**

Exterior Wood, Brick, Vinyl

Exterior Features Fenced, Flat Site, Landscaped, Public Transportation, Schools,

**Shopping Nearby** 

Roof Asphalt Shingles, Tar & Dravel

Construction Wood, Brick, Vinyl