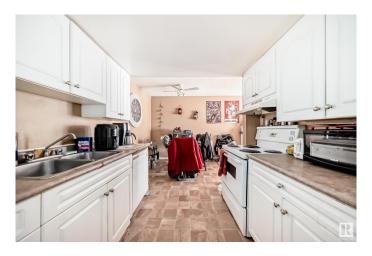

#### Interior

Appliances Dishwasher-Built-In, Dryer, Refrigerator, Stove-Electric, Washer

Heating Forced Air-1, Natural Gas

Stories 2

Has Basement Yes

Basement None, No Basement