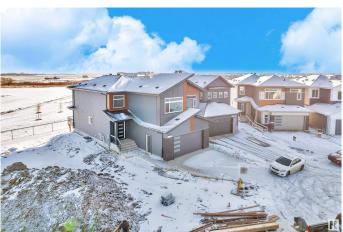

#### \$699,000

5 Bedroom, 4.00 Bathroom, 2,497 sqft Single Family on 0.00 Acres

Woodbend, Leduc, AB

READY TO MOVE In || DOUBLE CAR GARAGE Upgraded BRAND New Detached Home | 5 BED 4 BATH | Main door entrance leads you to Open to above Living area. Family area with beautiful feature wall & fireplace. Main floor bedroom and full bathroom. BEAUTIFUL EXTENDED kitchen with Centre island. HUGE Spice Kitchen with lot of cabinets. Dining nook with access to backyard . Oak staircase leading to bonus room with feature wall. Huge Primary br with stunning feature wall, indent ceiling, 5pc fully custom ensuite & W/I closet . Bedroom 2 & Bedroom 3 with jack & jill bathroom. Bedroom 4 with common bathroom. Laundry on 2nd floor with sink. Side entrance for basement. This house checks off all the columns.

Sub-Type Detached Single Family

Style 2 Storey
Status Active

#### **Exterior**

Exterior Wood, Vinyl

Exterior Features Airport Nearby, Schools, Shopping Nearby

Roof Asphalt Shingles

Construction Wood, Vinyl

Foundation Concrete Perimeter