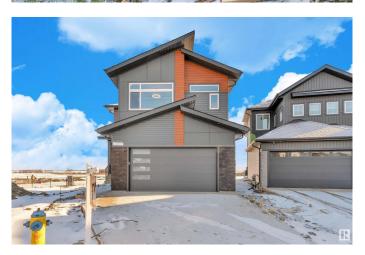

#### \$699,000

5 Bedroom, 4.00 Bathroom, 2,497 sqft Single Family on 0.00 Acres

Woodbend, Leduc, AB

READY TO MOVE In || DOUBLE CAR GARAGE Upgraded BRAND New Detached Home | 5 BED 4 BATH | Main door entrance leads you to Open to above Living area. Family area with beautiful feature wall & fireplace. Main floor bedroom and full bathroom. BEAUTIFUL EXTENDED kitchen with Centre island. HUGE Spice Kitchen with lot of cabinets. Dining nook with access to backyard . Oak staircase leading to bonus room with feature wall. Huge Primary br with stunning feature wall, indent ceiling, 5pc fully custom ensuite & W/I closet . Bedroom 2 & Bedroom 3 with jack & jill bathroom. Bedroom 4 with common bathroom. Laundry on 2nd floor with sink. Side entrance for basement. This house checks off all the columns.

Sub-Type Detached Single Family

Style 2 Storey
Status Active

#### **Exterior**

Exterior Wood, Vinyl

Exterior Features Airport Nearby, Schools, Shopping Nearby

Roof Asphalt Shingles

Construction Wood, Vinyl

Foundation Concrete Perimeter