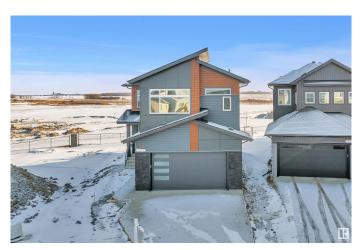

#### \$699,000

5 Bedroom, 4.00 Bathroom, 2,497 sqft Single Family on 0.00 Acres

Woodbend, Leduc, AB

READY TO MOVE In || DOUBLE CAR GARAGE Upgraded BRAND New Detached Home | 5 BED 4 BATH | Main door entrance leads you to Open to above Living area. Family area with beautiful feature wall & fireplace. Main floor bedroom and full bathroom. BEAUTIFUL EXTENDED kitchen with Centre island. HUGE Spice Kitchen with lot of cabinets. Dining nook with access to backyard . Oak staircase leading to bonus room with feature wall. Huge Primary br with stunning feature wall, indent ceiling, 5pc fully custom ensuite & W/I closet . Bedroom 2 & Bedroom 3 with jack & jill bathroom. Bedroom 4 with common bathroom. Laundry on 2nd floor with sink. Side entrance for basement. This house checks off all the columns.

Sub-Type Detached Single Family

Style 2 Storey
Status Active

#### **Exterior**

Exterior Wood, Vinyl

Exterior Features Airport Nearby, Schools, Shopping Nearby

Roof Asphalt Shingles

Construction Wood, Vinyl

Foundation Concrete Perimeter