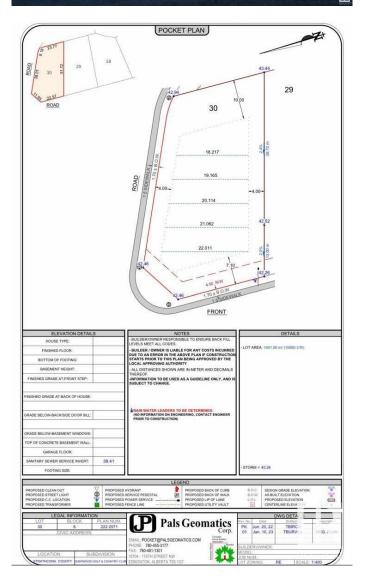

### \$620,000

0 Bedroom, 0.00 Bathroom, Rural on 0.35 Acres

Sherwood Golf & Country Club Estates, Rural Strathcona County, AB

Build your dream home on this Corner Lot situated on a quiet cul-de- sac in the Sherwood Park Golf and Country Club Estates. This 15066 square feet lot offers the perfect opportunity to create your dream home with the builder of your choice. Ideally located just minutes from the Whitemud and Anthony Henday, you'll enjoy easy access to major routes while being nestled in a tranquil, family-friendly suburb. Surrounded by scenic walking trails and lush green spaces, this lot provides the perfect blend of nature and convenience. Don't miss your chance to build in this sought-after community!

### Exterior

Exterior Features Corner Lot, Flat Site, Golf Nearby, Paved Lane, Schools, Shopping Nearby