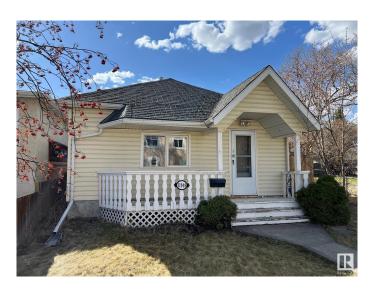

#### \$219,900

3 Bedroom, 1.00 Bathroom, 828 sqft Single Family on 0.00 Acres

Montrose (Edmonton), Edmonton, AB

Discover this cozy two bedroom bungalow with a large double detached garage. This home has curb appeal with a partially covered front deck. The entrance opens to a living room with new vinyl plank flooring and fresh, neutral paint throughout. The modern kitchen has espresso coloured cabinetry. The two bedrooms have brand new carpet. The renovated four-piece bathroom also has the stacked washer dryer. The layout is complete with a small den which could be an office or perfect for additional storage. This home has a newer furnace, new flooring, new paint and so much more. Close to Montrose School and next to Montrose Park. This is a cozy place to call home!