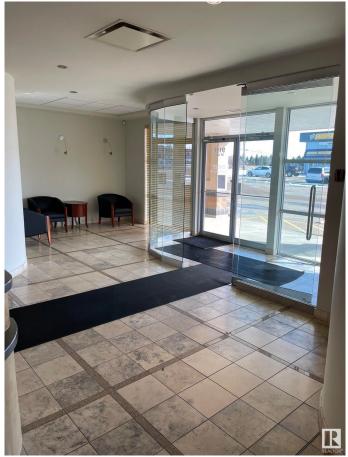

### \$0

0 Bedroom, 0.00 Bathroom, Office on 0.00 Acres

Strathcona Industrial Park, Edmonton, AB

The Annex at Centre 39 offers 5,500 sq.ft. $\hat{A}$ ± of premium main-floor office space, with the option to demise into two 2,750 sq.ft. $\hat{A}$ ± units. The layout includes five private offices, a large office area with four cubicles, two kitchens, five washrooms, a mailroom, a server room, and multiple meeting spaces. The property features scramble parking with 39 electrified stalls. Zoned for Business Employment (BE), it is suitable for professional and medical practices.