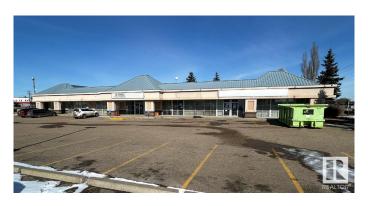

### \$0

0 Bedroom, 0.00 Bathroom, Office on 0.00 Acres

Strathcona Industrial Park, Edmonton, AB

The Annex at Centre 39 offers 5,500 sq.ft. $\hat{A}$ ± of premium main-floor office space, with the option to demise into two 2,750 sq.ft. $\hat{A}$ ± units. The layout includes five private offices, a large office area with four cubicles, two kitchens, five washrooms, a mailroom, a server room, and multiple meeting spaces. The property features scramble parking with 39 electrified stalls. Zoned for Business Employment (BE), it is suitable for professional and medical practices.