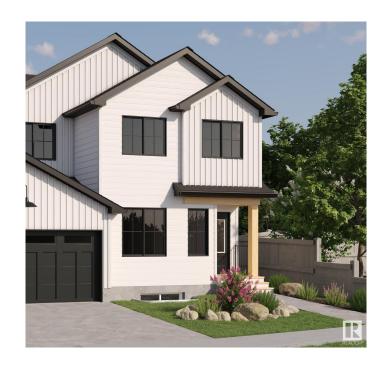

### \$409,998

3 Bedroom, 2.50 Bathroom, 1,390 sqft Single Family on 0.00 Acres

Marquis, Edmonton, AB

Welcome to this brand new half duplex the "Dakota D― Built by the award winning builder Pacesetter homes and is located in one of Edmonton's newest north east communities of Marquis. With over 1390 square Feet, this opportunity is perfect for a young family or young couple. Your main floor as you enter has a large living area with a center kitchen perfect for entertaining that's wide open to the dining/nook area. The main floor has luxury vinyl plank through and an upgraded kitchen with quartz counter tops. The second level has a the 3 good size bedrooms and 2 full bathrooms with the stackable laundry area. This duplex also comes with a an oversized detached parking pad. This home also comes with a side separate entrance perfect for future development. \*\*\* Photo used is of an artist rendering, home is under construction and will be complete by September of this year\*\*\*