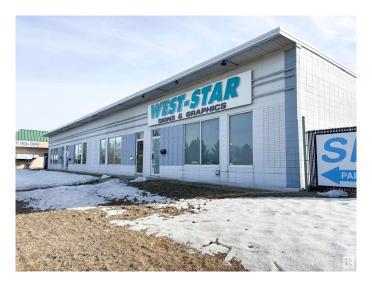

#### \$0

0 Bedroom, 0.00 Bathroom, Industrial on 0.00 Acres

Coronet Addition Industrial, Edmonton, AB

2,400 sq.ft.± warehouse bay with high exposure to Argyll Road. The space features 13' clear ceiling height, a 12' x 12' overhead door, front reception, one office, a washroom, and remaining space as warehouse.