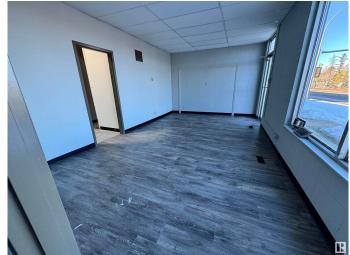

#### \$0

0 Bedroom, 0.00 Bathroom, Industrial on 0.00 Acres

Coronet Addition Industrial, Edmonton, AB

2,400 sq.ft.± warehouse bay with high exposure to Argyll Road. The space features 13' clear ceiling height, a 12' x 12' overhead door, front reception, one office, a washroom, and remaining space as warehouse.