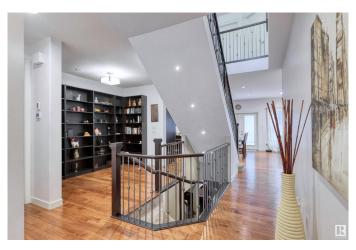

#### \$729,900

5 Bedroom, 4.50 Bathroom, 2,607 sqft Single Family on 0.00 Acres

Walker, Edmonton, AB

Luxurious living awaits in this stunning 2 story home in Walker. Boasting 5 beds, 4.5 baths, and ample living space, this home is sure to impress! Enjoy the convenience of a full bath for each bedroom, 2 laundry areas, and a wet bar in the basement. The QUADruple tandem garage features heated floors, perfect for any car enthusiast. The chef's kitchen is a highlight, complete with high-end appliances, oversized island, and walk-in pantry. Additional features include hardwood flooring, high ceilings, railings, and a gas fireplace. The basement floor, ensuite tiled floor are also heated! Step outside to a large deck with a gas line for the BBQ and a fabulous HOT TUB.

### Amenities

| Amenities<br>Parking Spaces<br>Parking | Air Conditioner, Carbon Monoxide Detectors, Ceiling 9 ft., Closet<br>Organizers, Deck, Detectors Smoke, Exterior Walls- 2"x6", Front Porch,<br>Hot Tub, Hot Wtr Tank-Energy Star, Low Flow Faucets/Shower, No<br>Smoking Home, Smart/Program. Thermostat, Television Connection,<br>Vaulted Ceiling, Vacuum System-Roughed-In, HRV System, Natural<br>Gas BBQ Hookup, 9 ft. Basement Ceiling<br>7<br>Heated, Insulated, Over Sized, Quad or More Attached, Tandem |
|----------------------------------------|-------------------------------------------------------------------------------------------------------------------------------------------------------------------------------------------------------------------------------------------------------------------------------------------------------------------------------------------------------------------------------------------------------------------------------------------------------------------|
| T arking                               |                                                                                                                                                                                                                                                                                                                                                                                                                                                                   |
| Interior                               |                                                                                                                                                                                                                                                                                                                                                                                                                                                                   |
| Interior Features                      | ensuite bathroom                                                                                                                                                                                                                                                                                                                                                                                                                                                  |
| Appliances                             | Air Conditioning-Central, Dishwasher-Built-In, Dryer, Freezer, Garage<br>Opener, Garburator, Hood Fan, Oven-Built-In, Oven-Microwave,<br>Stacked Washer/Dryer, Stove-Countertop Gas, Washer - Energy Star,<br>Water Softener, Window Coverings, Hot Tub                                                                                                                                                                                                           |
| Heating                                | Forced Air-1, Natural Gas                                                                                                                                                                                                                                                                                                                                                                                                                                         |
| Fireplace                              | Yes                                                                                                                                                                                                                                                                                                                                                                                                                                                               |
| Fireplaces                             | Direct Vent, Mantel, Stone Facing                                                                                                                                                                                                                                                                                                                                                                                                                                 |
| Stories                                | 3                                                                                                                                                                                                                                                                                                                                                                                                                                                                 |
| Has Basement                           | Yes                                                                                                                                                                                                                                                                                                                                                                                                                                                               |
| Basement                               | Full, Finished                                                                                                                                                                                                                                                                                                                                                                                                                                                    |
| Exterior                               |                                                                                                                                                                                                                                                                                                                                                                                                                                                                   |
| Exterior                               | Wood, Stone, Vinyl                                                                                                                                                                                                                                                                                                                                                                                                                                                |