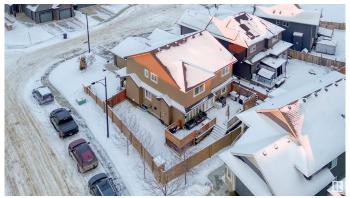

#### \$729,900

5 Bedroom, 4.50 Bathroom, 2,607 sqft Single Family on 0.00 Acres

Walker, Edmonton, AB

Luxurious living awaits in this stunning 2 story home in Walker. Boasting 5 beds, 4.5 baths, and ample living space, this home is sure to impress! Enjoy the convenience of a full bath for each bedroom, 2 laundry areas, and a wet bar in the basement. The QUADruple tandem garage features heated floors, perfect for any car enthusiast. The chef's kitchen is a highlight, complete with high-end appliances, oversized island, and walk-in pantry. Additional features include hardwood flooring, high ceilings, railings, and a gas fireplace. The basement floor, ensuite tiled floor are also heated! Step outside to a large deck with a gas line for the BBQ and a fabulous HOT TUB.

### Amenities

| Amenities<br>Parking Spaces<br>Parking | Air Conditioner, Carbon Monoxide Detectors, Ceiling 9 ft., Closet<br>Organizers, Deck, Detectors Smoke, Exterior Walls- 2"x6", Front Porch,<br>Hot Tub, Hot Wtr Tank-Energy Star, Low Flow Faucets/Shower, No<br>Smoking Home, Smart/Program. Thermostat, Television Connection,<br>Vaulted Ceiling, Vacuum System-Roughed-In, HRV System, Natural<br>Gas BBQ Hookup, 9 ft. Basement Ceiling<br>7<br>Heated, Insulated, Over Sized, Quad or More Attached, Tandem |
|----------------------------------------|-------------------------------------------------------------------------------------------------------------------------------------------------------------------------------------------------------------------------------------------------------------------------------------------------------------------------------------------------------------------------------------------------------------------------------------------------------------------|
| T arking                               |                                                                                                                                                                                                                                                                                                                                                                                                                                                                   |
| Interior                               |                                                                                                                                                                                                                                                                                                                                                                                                                                                                   |
| Interior Features                      | ensuite bathroom                                                                                                                                                                                                                                                                                                                                                                                                                                                  |
| Appliances                             | Air Conditioning-Central, Dishwasher-Built-In, Dryer, Freezer, Garage<br>Opener, Garburator, Hood Fan, Oven-Built-In, Oven-Microwave,<br>Stacked Washer/Dryer, Stove-Countertop Gas, Washer - Energy Star,<br>Water Softener, Window Coverings, Hot Tub                                                                                                                                                                                                           |
| Heating                                | Forced Air-1, Natural Gas                                                                                                                                                                                                                                                                                                                                                                                                                                         |
| Fireplace                              | Yes                                                                                                                                                                                                                                                                                                                                                                                                                                                               |
| Fireplaces                             | Direct Vent, Mantel, Stone Facing                                                                                                                                                                                                                                                                                                                                                                                                                                 |
| Stories                                | 3                                                                                                                                                                                                                                                                                                                                                                                                                                                                 |
| Has Basement                           | Yes                                                                                                                                                                                                                                                                                                                                                                                                                                                               |
| Basement                               | Full, Finished                                                                                                                                                                                                                                                                                                                                                                                                                                                    |
| Exterior                               |                                                                                                                                                                                                                                                                                                                                                                                                                                                                   |
| Exterior                               | Wood, Stone, Vinyl                                                                                                                                                                                                                                                                                                                                                                                                                                                |

| Exterior Features | Airport Nearby, Corner Lot, Cul-De-Sac, Fenced, Flat Site, Landscaped,<br>Low Maintenance Landscape, No Back Lane, No Through Road,<br>Playground Nearby, Public Transportation, Schools, Shopping Nearby |
|-------------------|-----------------------------------------------------------------------------------------------------------------------------------------------------------------------------------------------------------|
| Lot Description   | GeoJet                                                                                                                                                                                                    |
| Roof              | Asphalt Shingles                                                                                                                                                                                          |
| Construction      | Wood, Stone, Vinyl                                                                                                                                                                                        |
| Foundation        | Concrete Perimeter                                                                                                                                                                                        |