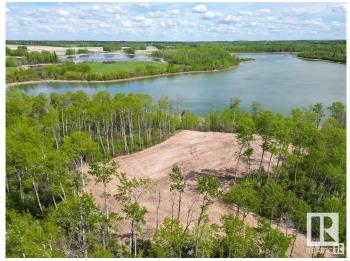

### \$848,000

0 Bedroom, 0.00 Bathroom, Rural on 4.79 Acres

Jackfish Lake, Rural Parkland County, AB

Discover the ultimate lakefront lifestyle with Lot 4 at Jackfish lake, just 45 minutes from downtown Edmonton and only 20 minutes from Spruce Grove. This 4.79+/- acre lot features an impressive 600 feet of shoreline, offering stunning views and unmatched access to the lake. The quick drop-off in water depth allows for a shorter dock for quick and easy lake access. The lot's natural landscape, surrounded by mature trees, creates a private and peaceful setting ideal for relaxation and recreation. With power and gas at the property line, this lot is ready for your custom lakefront home or vacation retreat. Enjoy year-round activities right outside your door! Lot is partially cleared making it easier for immediate use.

## Exterior

Exterior Features Boating, Lake Access Property, Lake View, Park/Reserve, Private Setting, Recreation Use, River Valley View, Treed Lot, Waterfront Property