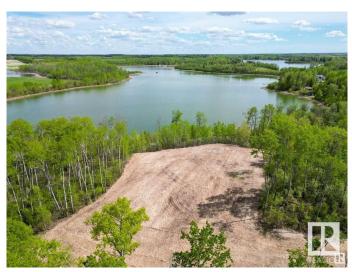

### \$848,000

0 Bedroom, 0.00 Bathroom, Rural on 4.79 Acres

Jackfish Lake, Rural Parkland County, AB

Discover the ultimate lakefront lifestyle with Lot 4 at Jackfish lake, just 45 minutes from downtown Edmonton and only 20 minutes from Spruce Grove. This 4.79+/- acre lot features an impressive 600 feet of shoreline, offering stunning views and unmatched access to the lake. The quick drop-off in water depth allows for a shorter dock for quick and easy lake access. The lot's natural landscape, surrounded by mature trees, creates a private and peaceful setting ideal for relaxation and recreation. With power and gas at the property line, this lot is ready for your custom lakefront home or vacation retreat. Enjoy year-round activities right outside your door! Lot is partially cleared making it easier for immediate use.

## Exterior

Exterior Features Boating, Lake Access Property, Lake View, Park/Reserve, Private Setting, Recreation Use, River Valley View, Treed Lot, Waterfront Property