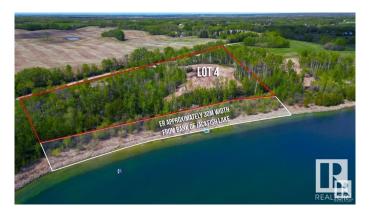

### \$848,000

0 Bedroom, 0.00 Bathroom, Rural on 4.79 Acres

Jackfish Lake, Rural Parkland County, AB

Discover the ultimate lakefront lifestyle with Lot 4 at Jackfish lake, just 45 minutes from downtown Edmonton and only 20 minutes from Spruce Grove. This 4.79+/- acre lot features an impressive 600 feet of shoreline, offering stunning views and unmatched access to the lake. The quick drop-off in water depth allows for a shorter dock for quick and easy lake access. The lot's natural landscape, surrounded by mature trees, creates a private and peaceful setting ideal for relaxation and recreation. With power and gas at the property line, this lot is ready for your custom lakefront home or vacation retreat. Enjoy year-round activities right outside your door! Lot is partially cleared making it easier for immediate use.

## Exterior

Exterior Features Boating, Lake Access Property, Lake View, Park/Reserve, Private Setting, Recreation Use, River Valley View, Treed Lot, Waterfront Property