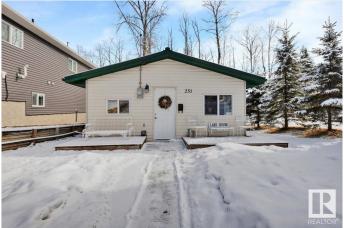

## \$299,000

1 Bedroom, 1.00 Bathroom, 902 sqft Rural on 0.18 Acres

Spring Lake, Rural Parkland County, AB

Located on the west shore of sought after community of Spring Lake this affordable charming cottage offers quiet and private lake living surrounded by nature. Only 10 minutes from Stony Plain and close to all the amenities you can have it all! The home is located on a large lot (40x200) that backs trees and than water, just under 1000sq ft and consists of a family room with cozy wood burning stove and electric baseboards heating, one large bedroom that comfortably fits king bed, full bathroom with laundry and spacious kitchen and dining area. Septic tank and cistern both hold 1000 gal. Large storage shed and private back yard with fire pit, lots of parking space in the front. Little trail leading through forest to the lake where you can enjoy kayaking, swimming, fishing or bird watching.

## **Exterior**

Exterior Wood

Exterior Features Backs Onto Lake, Backs Onto Park/Trees, Beach Access, Lake Access

Property, Schools, Treed Lot

Construction Wood Foundation Wood