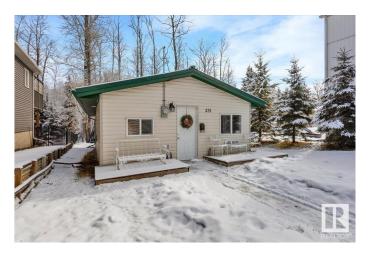

## \$299,000

1 Bedroom, 1.00 Bathroom, 902 sqft Rural on 0.18 Acres

Spring Lake, Rural Parkland County, AB

Located on the west shore of sought after community of Spring Lake this affordable charming cottage offers quiet and private lake living surrounded by nature. Only 10 minutes from Stony Plain and close to all the amenities you can have it all! The home is located on a large lot (40x200) that backs trees and than water, just under 1000sq ft and consists of a family room with cozy wood burning stove and electric baseboards heating, one large bedroom that comfortably fits king bed, full bathroom with laundry and spacious kitchen and dining area. Septic tank and cistern both hold 1000 gal. Large storage shed and private back yard with fire pit, lots of parking space in the front. Little trail leading through forest to the lake where you can enjoy kayaking, swimming, fishing or bird watching.

## **Exterior**

Exterior Wood

Exterior Features Backs Onto Lake, Backs Onto Park/Trees, Beach Access, Lake Access

Property, Schools, Treed Lot

Construction Wood Foundation Wood