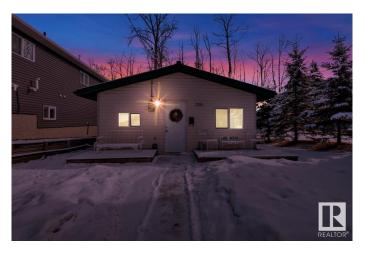

## \$299,000

1 Bedroom, 1.00 Bathroom, 902 sqft Rural on 0.18 Acres

Spring Lake, Rural Parkland County, AB

Located on the west shore of sought after community of Spring Lake this affordable charming cottage offers quiet and private lake living surrounded by nature. Only 10 minutes from Stony Plain and close to all the amenities you can have it all! The home is located on a large lot (40x200) that backs trees and than water, just under 1000sq ft and consists of a family room with cozy wood burning stove and electric baseboards heating, one large bedroom that comfortably fits king bed, full bathroom with laundry and spacious kitchen and dining area. Septic tank and cistern both hold 1000 gal. Large storage shed and private back yard with fire pit, lots of parking space in the front. Little trail leading through forest to the lake where you can enjoy kayaking, swimming, fishing or bird watching.

## **Exterior**

Exterior Wood

Exterior Features Backs Onto Lake, Backs Onto Park/Trees, Beach Access, Lake Access

Property, Schools, Treed Lot

Construction Wood Foundation Wood