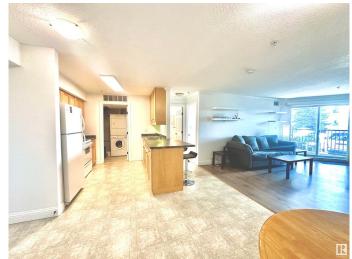

### \$209,888

2 Bedroom, 2.00 Bathroom, 958 sqft Condo / Townhouse on 0.00 Acres

Pembina, Edmonton, AB

Welcome home to this spacious 2 bedroom two bath condo in well maintained Palisades! This suite abode comes with TWO titled stalls, one is underground in your HEATED PARKADE, close to the exit, and the other is surface, with shopping and many amenities nearby all this home needs is YOU! Check out the builder style floorplans in the photos!

#### Interior

Interior Features ensuite bathroom

**Appliances** Air Conditioning-Central, Dishwasher-Built-In, Dryer, Oven-Microwave,

Refrigerator, Stove-Countertop Electric, Washer, Window Coverings

Forced Air-1, Natural Gas Heating