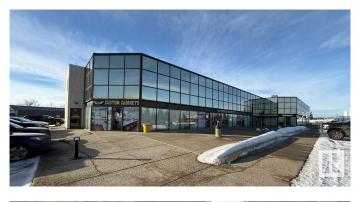

### \$0

0 Bedroom, 0.00 Bathroom, Office on 0.00 Acres

Strathcona Industrial Park, Edmonton, AB

Unit 207/208 at Centre 39 Professional Centre offers 2,453 sq.ft. $\hat{A}$ ± of professional space with excellent visibility and great signage opportunities. The property includes on-site parking for clients and employees. A negotiable tenant improvement allowance is available to customize the space.