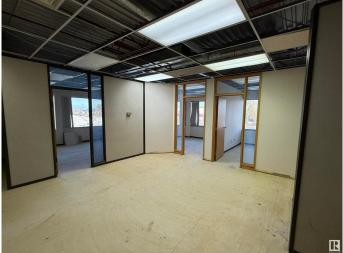

### \$0

0 Bedroom, 0.00 Bathroom, Office on 0.00 Acres

Strathcona Industrial Park, Edmonton, AB

Unit 207/208 at Centre 39 Professional Centre offers 2,453 sq.ft. $\hat{A}$ ± of professional space with excellent visibility and great signage opportunities. The property includes on-site parking for clients and employees. A negotiable tenant improvement allowance is available to customize the space.