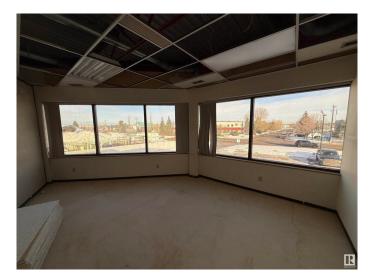

### \$0

0 Bedroom, 0.00 Bathroom, Office on 0.00 Acres

Strathcona Industrial Park, Edmonton, AB

Unit 207/208 at Centre 39 Professional Centre offers 2,453 sq.ft. $\hat{A}$ ± of professional space with excellent visibility and great signage opportunities. The property includes on-site parking for clients and employees. A negotiable tenant improvement allowance is available to customize the space.