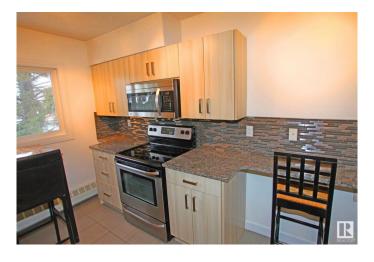

### \$131,999

1 Bedroom, 1.00 Bathroom, 646 sqft Condo / Townhouse on 0.00 Acres

Strathcona, Edmonton, AB

This fully renovated top-floor condo offers a modern, open-concept living space with one bedroom and one bathroom, perfect for those seeking both style and convenience. The sleek, contemporary finishes create a fresh, welcoming atmosphere throughout the unit, and the large windows allow natural light to fill the space. Enjoy the added convenience of ensuite laundry. Nestled between Edmonton's picturesque River Valley and the lively, bustling Whyte Avenue, this condo offers the best of both worldsâ€"peaceful outdoor trails and vibrant city living. Don't miss your chance to own a beautifully updated home in one of the most desirable locations in the city!

#### Interior

Appliances Dishwasher-Built-In, Dryer, Microwave Hood Fan, Refrigerator,

Stove-Electric, Washer

Heating Baseboard, Natural Gas