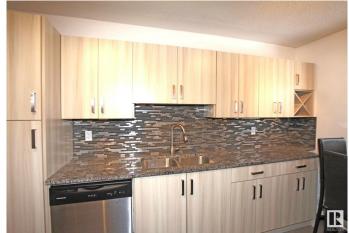

### \$131,999

1 Bedroom, 1.00 Bathroom, 646 sqft Condo / Townhouse on 0.00 Acres

Strathcona, Edmonton, AB

This fully renovated top-floor condo offers a modern, open-concept living space with one bedroom and one bathroom, perfect for those seeking both style and convenience. The sleek, contemporary finishes create a fresh, welcoming atmosphere throughout the unit, and the large windows allow natural light to fill the space. Enjoy the added convenience of ensuite laundry. Nestled between Edmonton's picturesque River Valley and the lively, bustling Whyte Avenue, this condo offers the best of both worldsâ€"peaceful outdoor trails and vibrant city living. Don't miss your chance to own a beautifully updated home in one of the most desirable locations in the city!

#### Interior

Appliances Dishwasher-Built-In, Dryer, Microwave Hood Fan, Refrigerator,

Stove-Electric, Washer

Heating Baseboard, Natural Gas