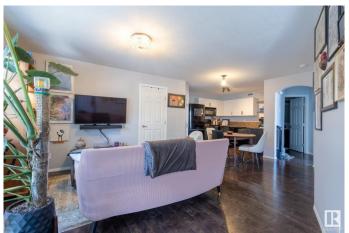

#### Interior

Appliances Dishwasher-Built-In, Dryer, Microwave Hood Fan, Refrigerator,

Stove-Electric, Washer

Heating In Floor Heat System, Natural Gas

Stories 1

Has Basement Yes

Basement None, No Basement