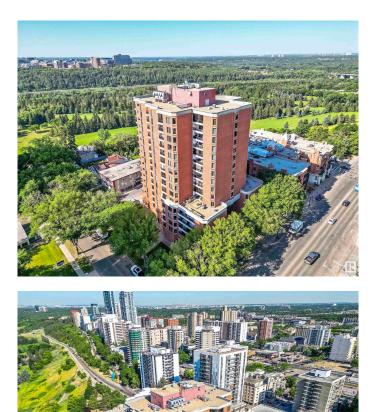

# \$359,900 - 1 11503 100 Avenue, Edmonton

MLS® #E4425298

#### \$359,900

0 Bedroom, 0.00 Bathroom, Office on 0.00 Acres

Wîhkwêntôwin, Edmonton, AB

This exceptional main office space in LeMarchand Tower offers an exterior entry and is part of a unique mixed-use development featuring both office and residential units. Adjacent to the historic LeMarchand Mansion and nestled along the scenic river valley, the location boasts abundant park space for a serene working environment. The unit includes three private offices, a reception area, a back office, and a bathroom. It also comes with two underground parking stalls and full access to amenities such as a guest suite, a party room, and the tower lobby. Previously utilized for medical professional services, this space is ideal for similar uses, given the nature of other units in the building. Combining convenience, historical charm, and modern amenities, this office space is perfect for professionals seeking a prestigious and tranquil setting.