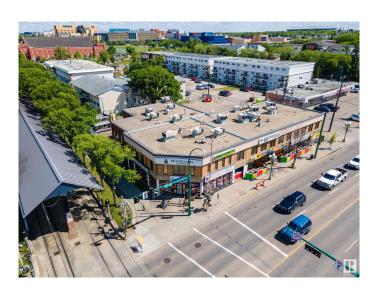

## \$2,350,000

0 Bedroom, 0.00 Bathroom, Office on 0.00 Acres

Central Mcdougall, Edmonton, AB

Situated in the vibrant neighborhood of McDougall, Edmonton, this rare two-storey freestanding office/retail building presents an excellent opportunity to own your own property at the doorstep of Edmonton's downtown. The character building offers 15,400 square feet of space above grade and includes 45 parking stalls. With approximately 125 feet of frontage along 107 Avenue, multiple entrances, and ample fenced parking, this building is well-suited for a wide variety of retail and office uses. This property is being exclusively marketed on behalf of BDO Canada Limited, in its sole capacity as Receiver of Bereket & G Holdings Ltd. and not in its personal capacity. Please note that any transaction will be on a strictly "as is, where is― basis with no representations or warranties of any nature and will be subject to the approval of the Court of King's Bench of Alberta.

# **Community Information**

Address 10709 105 Street

Area Edmonton

Subdivision Central Mcdougall

City Edmonton
County ALBERTA

Province AB

Postal Code T5H 2X3