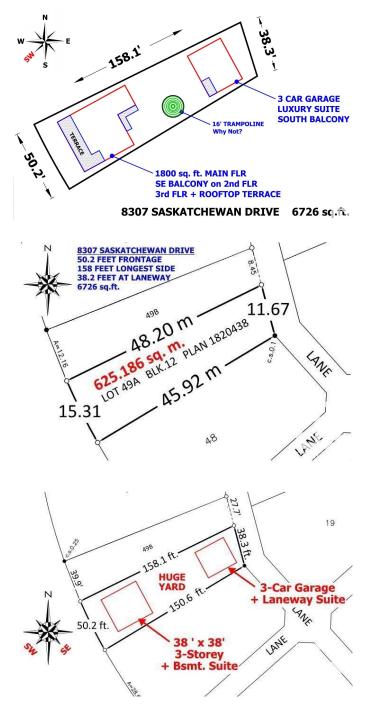

#### \$777,000

0 Bedroom, 0.00 Bathroom, Single Family on 0.00 Acres

Windsor Park (Edmonton), Edmonton, AB

Please price-compare:Â 625 sq.m., 6726 sq.ft., 50-foot front, 38-foot lane way access. Build a 38 ft. wide 3-storey home and a triple garage. Best Southwest sunset view on Saskatchewan Drive. Because you are directly across from "Irene's Lookout" you see the whole River Valley from your new second and third floors. Serviced lot is cleared and flat - no demolition required. Motivated seller.