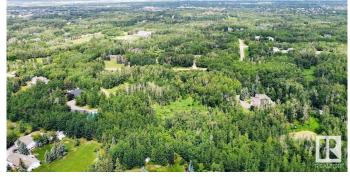

#### \$999,900

0 Bedroom, 0.00 Bathroom, Rural on 6.84 Acres

Graham Heights, Rural Strathcona County, AB

DREAM LOCATION to build your DREAM HOME!!! This is the lot you've been waiting for 6.84 acres of raw land in the desirable subdivision of Graham Heights just 2 mins from Sherwood Park. Completely PRIVATE and TREED giving peace and tranquility PLUS all the conveniences of being close to town.

## Exterior

Exterior Features Private Setting, Treed Lot, See Remarks