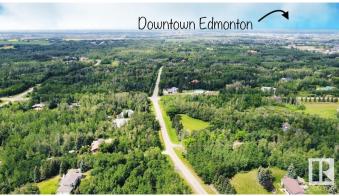

#### \$999,900

0 Bedroom, 0.00 Bathroom, Rural on 6.84 Acres

Graham Heights, Rural Strathcona County, AB

DREAM LOCATION to build your DREAM HOME!!! This is the lot you've been waiting for 6.84 acres of raw land in the desirable subdivision of Graham Heights just 2 mins from Sherwood Park. Completely PRIVATE and TREED giving peace and tranquility PLUS all the conveniences of being close to town.

Located 2mins from Sherwood Park Shopping!