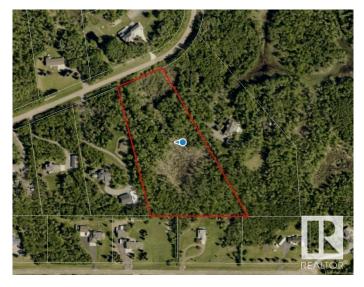

#### \$999,900

0 Bedroom, 0.00 Bathroom, Rural on 6.84 Acres

Graham Heights, Rural Strathcona County, AB

DREAM LOCATION to build your DREAM HOME!!! This is the lot you've been waiting for 6.84 acres of raw land in the desirable subdivision of Graham Heights just 2 mins from Sherwood Park. Completely PRIVATE and TREED giving peace and tranquility PLUS all the conveniences of being close to town.

## **Community Information**

| Address     | 49 52245 Rge Road 232   |
|-------------|-------------------------|
| Area        | Rural Strathcona County |
| Subdivision | Graham Heights          |
| City        | Rural Strathcona County |
| County      | ALBERTA                 |
| Province    | AB                      |
| Postal Code | T8B 1B6                 |

## Exterior

Exterior Features Private Setting, Treed Lot, See Remarks