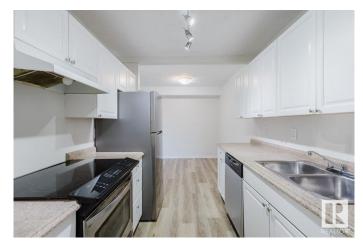

## \$125,000

2 Bedroom, 1.00 Bathroom, 786 sqft Condo / Townhouse on 0.00 Acres

Daly Grove, Edmonton, AB

RENOVATED! NEW APPLIANCES! SOUTH FACING! Welcome to this charming main level 2 bedroom 1 bath unit, located just across from the Laurel neighbourhood. Step inside to NEW flooring and paint throughout. The updated kitchen features a BRAND NEW fridge and dishwasher, plus space for a full-sized dining table. The bright, south-facing living area provides ample sunlight through the patio doors, perfect for relaxing. Both bedrooms have new carpeting and south-facing windows, ensuring plenty of natural light. The centrally located, updated bathroom boasts fresh tiles and cabinets. Enjoy your generously sized, south-facing patio on the main floor, creating the feeling of your own small backyard. Additionally there is a large storage room with built-in shelves to keep everything organized! Don't miss out on this fantastic opportunity!

#### Interior

**Appliances** Dishwasher-Built-In, Refrigerator, Stove-Electric

Baseboard, Natural Gas Heating