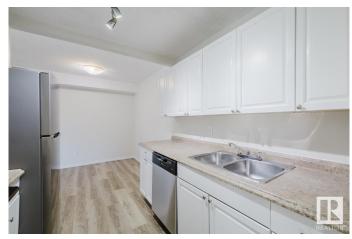

## \$125,000

2 Bedroom, 1.00 Bathroom, 786 sqft Condo / Townhouse on 0.00 Acres

Daly Grove, Edmonton, AB

RENOVATED! NEW APPLIANCES! SOUTH FACING! Welcome to this charming main level 2 bedroom 1 bath unit, located just across from the Laurel neighbourhood. Step inside to NEW flooring and paint throughout. The updated kitchen features a BRAND NEW fridge and dishwasher, plus space for a full-sized dining table. The bright, south-facing living area provides ample sunlight through the patio doors, perfect for relaxing. Both bedrooms have new carpeting and south-facing windows, ensuring plenty of natural light. The centrally located, updated bathroom boasts fresh tiles and cabinets. Enjoy your generously sized, south-facing patio on the main floor, creating the feeling of your own small backyard. Additionally there is a large storage room with built-in shelves to keep everything organized! Don't miss out on this fantastic opportunity!

#### Interior

**Appliances** Dishwasher-Built-In, Refrigerator, Stove-Electric

Baseboard, Natural Gas Heating