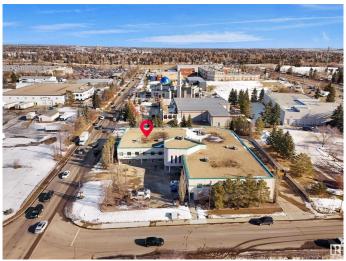

### \$1,365,000

0 Bedroom, 0.00 Bathroom, Industrial on 0.00 Acres

Parsons Industrial, Edmonton, AB

Prime industrial condo corner unit for sale at Bay Plaza 5, located at 2419 96 Street NW, Edmonton. This 6,729 SF unit features 4,780 SF of main floor space and 1,949 SF of mezzanine, including a developed main floor and second-level office area. The space is designed with a front office, office mezzanine, and a rear warehouse, making it suitable for a variety of industrial and business uses. The unit is equipped with two grade-level loading doors, high ceilings, and ample on-site parking, ensuring efficient operations and accessibility. Strategically located in Parsons Industrial, the property offers excellent connectivity to Anthony Henday Drive, Whitemud Drive, Calgary Trail, and major transportation routes. Surrounded by a wide range of retail amenities, including South Edmonton Common, the area provides convenient access to major retailers such as Walmart, Costco, IKEA, and The Home Depot, as well as numerous dining options, fuel stations, and essential services.

## **Community Information**

Address 2419 96 Street

Area Edmonton

Subdivision Parsons Industrial

City Edmonton
County ALBERTA

Province AB

Postal Code T6N 1J8