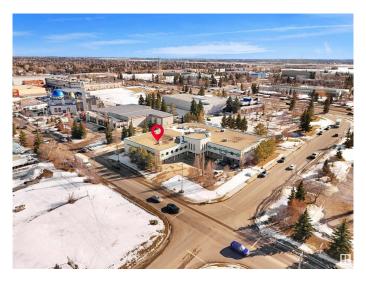

### \$1,365,000

0 Bedroom, 0.00 Bathroom, Industrial on 0.00 Acres

Parsons Industrial, Edmonton, AB

Prime industrial condo corner unit for sale at Bay Plaza 5, located at 2419 96 Street NW, Edmonton. This 6,729 SF unit features 4,780 SF of main floor space and 1,949 SF of mezzanine, including a developed main floor and second-level office area. The space is designed with a front office, office mezzanine, and a rear warehouse, making it suitable for a variety of industrial and business uses. The unit is equipped with two grade-level loading doors, high ceilings, and ample on-site parking, ensuring efficient operations and accessibility. Strategically located in Parsons Industrial, the property offers excellent connectivity to Anthony Henday Drive, Whitemud Drive, Calgary Trail, and major transportation routes. Surrounded by a wide range of retail amenities, including South Edmonton Common, the area provides convenient access to major retailers such as Walmart, Costco, IKEA, and The Home Depot, as well as numerous dining options, fuel stations, and essential services.

## **Community Information**

Address 2419 96 Street

Area Edmonton

Subdivision Parsons Industrial

City Edmonton
County ALBERTA

Province AB

Postal Code T6N 1J8