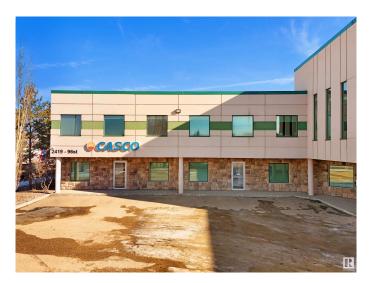

# \$1,365,000 - 2419 96 Street, Edmonton

MLS® #E4425157

### \$1,365,000

0 Bedroom, 0.00 Bathroom, Industrial on 0.00 Acres

Parsons Industrial, Edmonton, AB

Prime industrial condo corner unit for sale at Bay Plaza 5, located at 2419 96 Street NW, Edmonton. This 6,729 SF unit features 4,780 SF of main floor space and 1,949 SF of mezzanine, including a developed main floor and second-level office area. The space is designed with a front office, office mezzanine, and a rear warehouse, making it suitable for a variety of industrial and business uses. The unit is equipped with two grade-level loading doors, high ceilings, and ample on-site parking, ensuring efficient operations and accessibility. Strategically located in Parsons Industrial, the property offers excellent connectivity to Anthony Henday Drive, Whitemud Drive, Calgary Trail, and major transportation routes. Surrounded by a wide range of retail amenities, including South Edmonton Common, the area provides convenient access to major retailers such as Walmart, Costco, IKEA, and The Home Depot, as well as numerous dining options, fuel stations, and essential services.