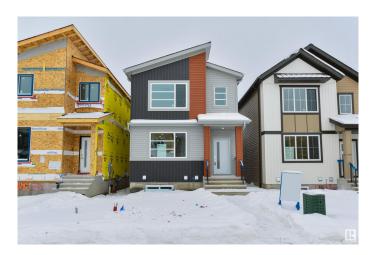

# \$754,900 - 140 28 Street, Edmonton

MLS® #E4425029

#### \$754,900

6 Bedroom, 5.00 Bathroom, 2,110 sqft Single Family on 0.00 Acres

Alces, Edmonton, AB

Welcome to Alces! This stunning modern 3-unit dwelling perfect for homeowners, investors, or multi-generational living. The main residence features 3 bedrooms, a den, and 3 full bathrooms, Den and full bathroom on the main floor. An open-concept layout, high-end finishes, and a spacious master suite. The LEGAL BASEMENT features 2-bedroom, 1-bath basement suite has a separate entrance, full kitchen, and in-suite laundry, while the 1-bedroom, 1-bath GARDEN SUITE offers a private, self-contained living space with a full kitchen and separate laundry. Additional highlights include a detached garage, energy-efficient appliances, and a prime location near schools, shopping, and transit. All appliances included! Don't miss out on this turnkey opportunity!