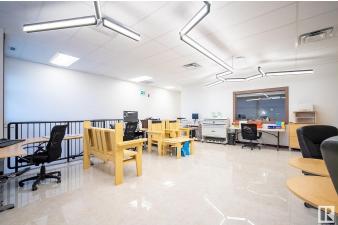

#### \$0

0 Bedroom, 0.00 Bathroom, Office on 0.00 Acres

Allendale, Edmonton, AB

Newly constructed office space for lease. 1000 sq ft +/-. Conveniently situated in central South Edmonton, with easy access to major routes with visibility from 104th Street Southbound with VPD of 22,800. 2 assigned parking stalls. \$2900/month gross lease