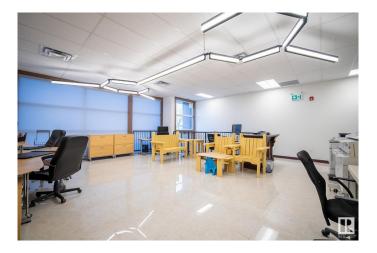

#### \$0

0 Bedroom, 0.00 Bathroom, Office on 0.00 Acres

Allendale, Edmonton, AB

Newly constructed office space for lease. 1000 sq ft +/-. Conveniently situated in central South Edmonton, with easy access to major routes with visibility from 104th Street Southbound with VPD of 22,800. 2 assigned parking stalls. \$2900/month gross lease