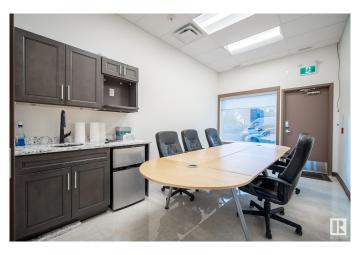

#### \$0

0 Bedroom, 0.00 Bathroom, Office on 0.00 Acres

Allendale, Edmonton, AB

Newly constructed office space for lease. 1000 sq ft +/-. Conveniently situated in central South Edmonton, with easy access to major routes with visibility from 104th Street Southbound with VPD of 22,800. 2 assigned parking stalls. \$2900/month gross lease