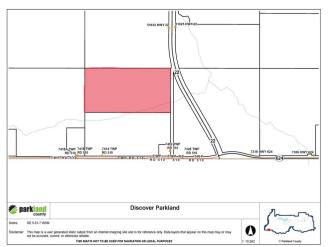

#### \$284,900

0 Bedroom, 0.00 Bathroom, Rural on 79.48 Acres

None, Rural Parkland County, AB

This property is located 17 kilometers north of Drayton Valley in Parkland County right on Highway 22, and consists of 79.48 acres. It is currently used for hay, but, with some additional fencing, can be used for pasture. Fenced on three sides, north side is unfenced. For outdoor enthusiasts, there is an abundance of wildlife - deer, moose, and the occasional elk!

## **Community Information**

Address Se 5-51-7 W5m

Area Rural Parkland County

Subdivision None

City Rural Parkland County

County ALBERTA

Province AB

Postal Code T7A 1S1