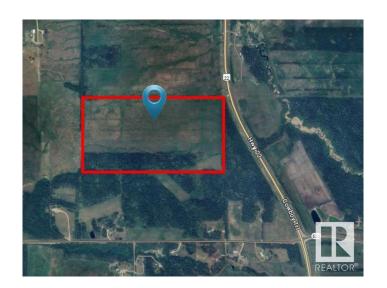

#### \$284,900

0 Bedroom, 0.00 Bathroom, Rural on 79.48 Acres

None, Rural Parkland County, AB

This property is located 17 kilometers north of Drayton Valley in Parkland County right on Highway 22, and consists of 79.48 acres. It is currently used for hay, but, with some additional fencing, can be used for pasture. Fenced on three sides, north side is unfenced. For outdoor enthusiasts, there is an abundance of wildlife - deer, moose, and the occasional elk!