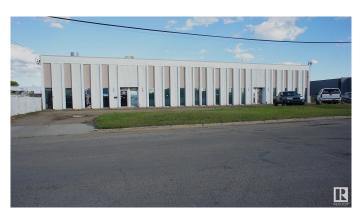

## \$1,910,000

0 Bedroom, 0.00 Bathroom, Industrial on 0.00 Acres

Dominion Industrial, Edmonton, AB

11,400 SF freestanding 4 bay warehouse on .77 acres of land in Dominion Industrial Park. Current owner is retiring and occupies the middle two bays that will be vacated upon the winding down of his business so this would be an excellent opportunity for an owner user to own their space and enjoy the additional income from the other two tenants or an Investor looking for income producing property. Each bay has a load bearing mezzanine above the front office developments that has not been included in any sizing. Bay 1 - 2130 SF with 1 dock and 1 grade door, Bay 2 - 2790 SF with 1 grade door, Bays 3 & 4 - 3240 SF each with grade loading. Fenced and secured yard.