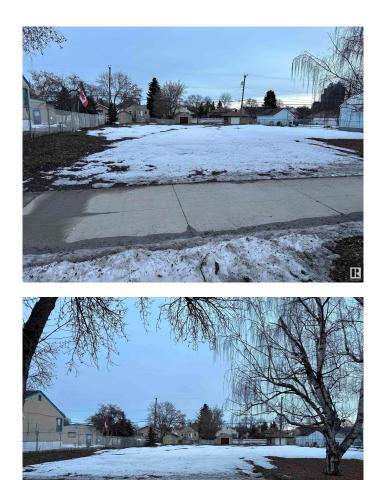

#### \$479,000

0 Bedroom, 0.00 Bathroom, Single Family on 0.00 Acres

Central Mcdougall, Edmonton, AB

Builder Alert!! Huge 50x150 Empty Lot, NO demolition Required. Start Building Immediately. Located within Walking Distance to Grant MacEwan University, Norquest College, Roger Place, Kingsway Mall, Royal Alex Hospital, LRT Stations, parks, etc. Current zoning allows for 8-9 Dwellings, a 4-plex with legal basement suites, plus a garage suite! But wait! On January 25 three lots next door were rezoned to RMh16! You may upgrade your lot as well and then perhaps build a mid-rise apartment building!! Possibilities are Plenty. Lots on the adjacent street sold recently for higher than this Listing Price!!