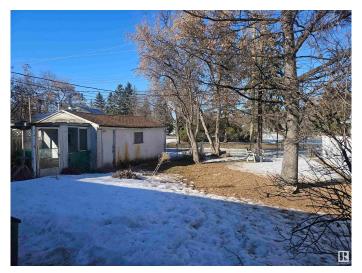

## \$689,900

4 Bedroom, 2.00 Bathroom, 888 sqft Single Family on 0.00 Acres

McKernan, Edmonton, AB

Large lot in the perfect location. Huge 592m2 lot (14.9m x 39.7m) backing onto Charles Simmonds Park and only a few blocks from U of A campus. An opportunity like this does not come up often. Decent sized house that still has some life in it. 2 bedrooms and renovated 3 piece bathroom up, as well as 2 bedrooms and renovated 3 piece bathroom downstairs. 100 amp electrical, high efficient furnace. Walking distance to U of A hospital, campus, Cross Cancer Institute. Possibilities for this house and lot are endless.

#### **Exterior**

Exterior Wood, Vinyl

Exterior Features Backs Onto Park/Trees, Flat Site, Landscaped, Playground Nearby,

Public Transportation, Schools, Shopping Nearby

Roof Asphalt Shingles

Construction Wood, Vinyl