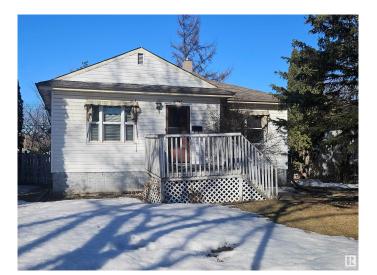

# \$689,900 - 11508 78 Avenue, Edmonton

MLS® #E4424748

## \$689,900

4 Bedroom, 2.00 Bathroom, 888 sqft Single Family on 0.00 Acres

McKernan, Edmonton, AB

Large lot in the perfect location. Huge 592m2 lot (14.9m x 39.7m) backing onto Charles Simmonds Park and only a few blocks from U of A campus. An opportunity like this does not come up often. Decent sized house that still has some life in it. 2 bedrooms and renovated 3 piece bathroom up, as well as 2 bedrooms and renovated 3 piece bathroom downstairs. 100 amp electrical, high efficient furnace. Walking distance to U of A hospital, campus, Cross Cancer Institute. Possibilities for this house and lot are endless.

Type Single Family

Sub-Type Detached Single Family

Style Bungalow

Status Active