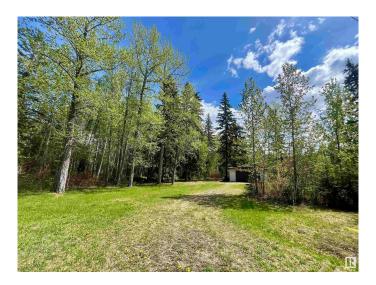

## \$229,000

0 Bedroom, 0.00 Bathroom, Rural on 0.94 Acres

Ascot Beach, Rural Parkland County, AB

Discover the perfect getaway with this large well taken care of 0.94-acre vacant lot in the sought-after Ascot Beach area of Wabamun, Alberta. This mature, tree-lined property features a double garage, small tool shed, and a self-contained outhouseâ€"ideal for weekend escapes or future development. Equipped with three separate 30-amp, 240-volt RV plugs and power to the garage, it's ready for all your recreational needs. Just a 7-minute walk through a scenic tree-lined path to the water and a 4-minute drive to Wabamun's public beach, this is the ultimate spot for making lasting memories. Located less than an hour from Edmonton, it's the perfect retreat close to home!

#### **Exterior**

Exterior Features Beach Access, Cul-De-Sac, Lake Access Property, Landscaped, No

Back Lane, Picnic Area, Recreation Use