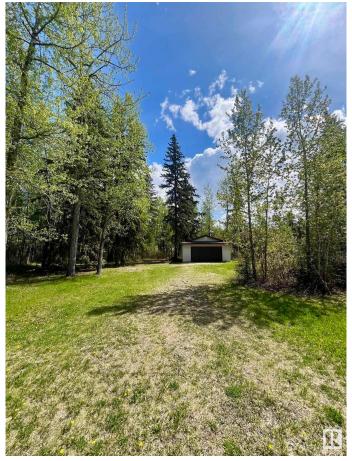

## \$229,000

0 Bedroom, 0.00 Bathroom, Rural on 0.94 Acres

Ascot Beach, Rural Parkland County, AB

Discover the perfect getaway with this large well taken care of 0.94-acre vacant lot in the sought-after Ascot Beach area of Wabamun, Alberta. This mature, tree-lined property features a double garage, small tool shed, and a self-contained outhouseâ€"ideal for weekend escapes or future development. Equipped with three separate 30-amp, 240-volt RV plugs and power to the garage, it's ready for all your recreational needs. Just a 7-minute walk through a scenic tree-lined path to the water and a 4-minute drive to Wabamun's public beach, this is the ultimate spot for making lasting memories. Located less than an hour from Edmonton, it's the perfect retreat close to home!

#### **Exterior**

Exterior Features Beach Access, Cul-De-Sac, Lake Access Property, Landscaped, No

Back Lane, Picnic Area, Recreation Use