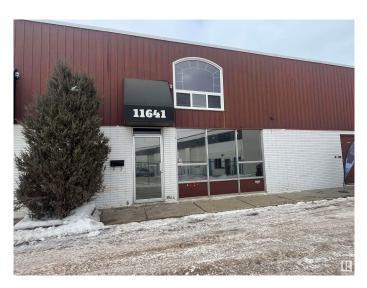

# \$0 - 11641 145 Street, Edmonton

MLS® #E4424618

#### \$0

0 Bedroom, 0.00 Bathroom, Industrial on 0.00 Acres

Huff Bremner Estate Industrial, Edmonton, AB

Opportunity to lease office/warehouse in well-established industrial park and nearby residential. 2,995 sq.ft. ± with 2 large offices, boardroom, open bullpen/showroom, kitchenette and grade loading warehouse. Telus Fibre internet. Located just off 142 Street and 118 Avenue, with easy access to Yellowhead Trail and a large residential population.