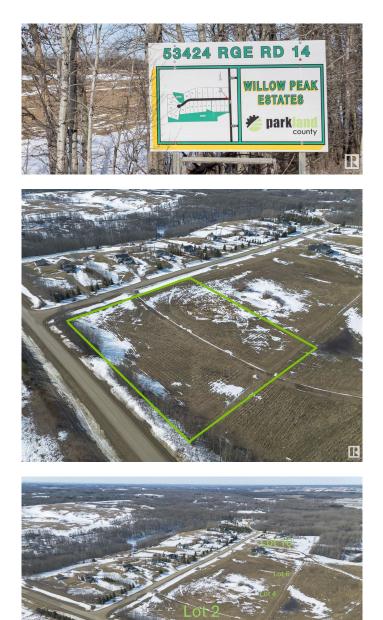

# \$224,900 - Lot 2 53424 Range Road 14, Rural Parkland County

MLS® #E4424610

#### \$224,900

0 Bedroom, 0.00 Bathroom, Rural on 3.40 Acres

Willow Peak Estates, Rural Parkland County, AB

Live close to Chickakoo Lake in beautiful Willow Peak Estates only 12 minutes from Stony Plain. Imagine the possibilities for your dream home with the Builder of YOUR choice on this 3.40 acre lot. This acreage has a gorgeous spot for a SUNNY SOUTH FACING home, and it sits next to a tree line for privacy. The driveway entrance is paved, and so is the subdivision. STOP and LISTEN when you drive over to see it...there is peace and tranquility here with only nature surrounding you and no highway noise at all, as the subdivision is set far from the highway and situated on a NO EXIT ROAD. This property can have a well or a cistern (your choice) It can also accommodate a septic tank & field too, and the power is across the road. The gas line is at the lot line. A quick trip to work in Edmonton on the Yellowhead will be only 25 to 30 minutes. It's a well-positioned spot for a new home, offering country living with close convenience to the City. GST applicable to price. Buyers to verify and complete due diligence

## **Community Information**

| Address     | Lot 2 53424 Range Road 14 |
|-------------|---------------------------|
| Area        | Rural Parkland County     |
| Subdivision | Willow Peak Estates       |
| City        | Rural Parkland County     |
| County      | ALBERTA                   |
| Province    | AB                        |
| Postal Code | T7Y 0B5                   |
|             |                           |