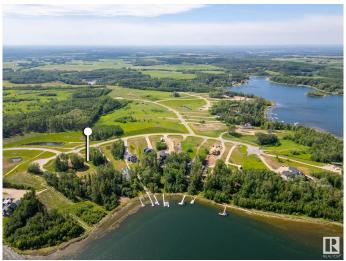

### \$425,000

0 Bedroom, 0.00 Bathroom, Rural on 1.14 Acres

West Point Estates, Rural Parkland County, AB

WATERFRONT!!! Experience breathtaking sunsets and embrace the pinnacle of lakeside opulence! Nestled on a pristine 1.14-acre plot facing west, this idyllic location beckons you to build your dream abode, offering sweeping vistas of a sparkling freshwater lake. Enjoy aquatic adventures with loved ones, from leisurely paddleboarding to exhilarating fishing escapades. Situated just a short 30-minute drive from Edmonton, revel in the harmonious blend of convenience and serenity. With generous space for a decked out workshop, boat storage, and a luxurious executive residence boasting a walk-out basement, this enclave exudes sophistication at every turn. Seize the opportunity to design your personal sanctuary amidst the allure of nature. Welcome to the epitome of lakeside living!

## **Exterior**

Exterior Features Backs Onto Lake, Backs Onto Park/Trees, Beach Access, Boating,

Environmental Reserve, Flat Site, Golf Nearby, Park/Reserve, Private

Fishing, Ravine View, Waterfront Property