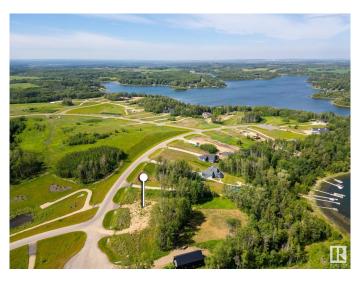

### \$425,000

0 Bedroom, 0.00 Bathroom, Rural on 1.14 Acres

West Point Estates, Rural Parkland County, AB

WATERFRONT!!! Experience breathtaking sunsets and embrace the pinnacle of lakeside opulence! Nestled on a pristine 1.14-acre plot facing west, this idyllic location beckons you to build your dream abode, offering sweeping vistas of a sparkling freshwater lake. Enjoy aquatic adventures with loved ones, from leisurely paddleboarding to exhilarating fishing escapades. Situated just a short 30-minute drive from Edmonton, revel in the harmonious blend of convenience and serenity. With generous space for a decked out workshop, boat storage, and a luxurious executive residence boasting a walk-out basement, this enclave exudes sophistication at every turn. Seize the opportunity to design your personal sanctuary amidst the allure of nature. Welcome to the epitome of lakeside living!

## **Exterior**

Exterior Features Backs Onto Lake, Backs Onto Park/Trees, Beach Access, Boating,

Environmental Reserve, Flat Site, Golf Nearby, Park/Reserve, Private

Fishing, Ravine View, Waterfront Property