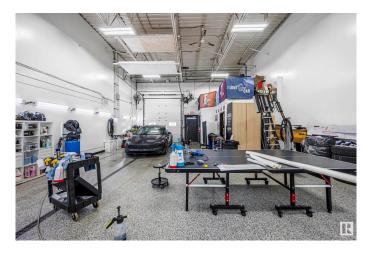

#### \$929,000

0 Bedroom, 0.00 Bathroom, Industrial on 0.00 Acres

Mistatim Industrial, Edmonton, AB

Prime investment opportunity with a strong covenant tenant in place, ensuring long-term stability and excellent returns. This highly improved commercial property features \$400,000 in commercial-grade office and wash bay upgrades, designed for both functionality and professional appeal. The property includes two levels of modern office space, with six private offices upstairs and three offices on the main floor, along with a spacious boardroom and a fully equipped kitchen. High-end custom millwork enhances the aesthetics and durability of the space. There are three bathrooms conveniently located throughout the building for ease of use. The expansive wash bay is built to accommodate a variety of commercial needs. Situated in a prime location with excellent accessibility, this property offers a stable, high-quality asset with premium improvements. This is an exceptional opportunity for investors seeking a well-maintained and fully improved commercial space.