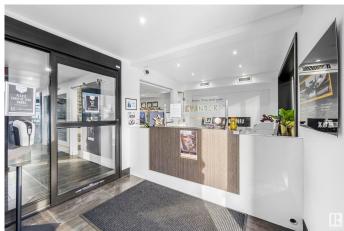

#### \$929,000

0 Bedroom, 0.00 Bathroom, Industrial on 0.00 Acres

Mistatim Industrial, Edmonton, AB

Prime investment opportunity with a strong covenant tenant in place, ensuring long-term stability and excellent returns. This highly improved commercial property features \$400,000 in commercial-grade office and wash bay upgrades, designed for both functionality and professional appeal. The property includes two levels of modern office space, with six private offices upstairs and three offices on the main floor, along with a spacious boardroom and a fully equipped kitchen. High-end custom millwork enhances the aesthetics and durability of the space. There are three bathrooms conveniently located throughout the building for ease of use. The expansive wash bay is built to accommodate a variety of commercial needs. Situated in a prime location with excellent accessibility, this property offers a stable, high-quality asset with premium improvements. This is an exceptional opportunity for investors seeking a well-maintained and fully improved commercial space.