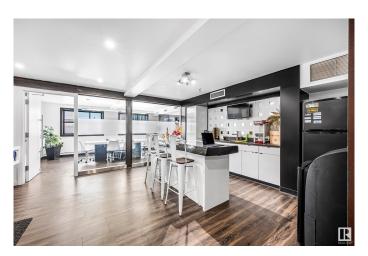

#### \$929,000

0 Bedroom, 0.00 Bathroom, Industrial on 0.00 Acres

Mistatim Industrial, Edmonton, AB

Prime investment opportunity with a strong covenant tenant in place, ensuring long-term stability and excellent returns. This highly improved commercial property features \$400,000 in commercial-grade office and wash bay upgrades, designed for both functionality and professional appeal. The property includes two levels of modern office space, with six private offices upstairs and three offices on the main floor, along with a spacious boardroom and a fully equipped kitchen. High-end custom millwork enhances the aesthetics and durability of the space. There are three bathrooms conveniently located throughout the building for ease of use. The expansive wash bay is built to accommodate a variety of commercial needs. Situated in a prime location with excellent accessibility, this property offers a stable, high-quality asset with premium improvements. This is an exceptional opportunity for investors seeking a well-maintained and fully improved commercial space.