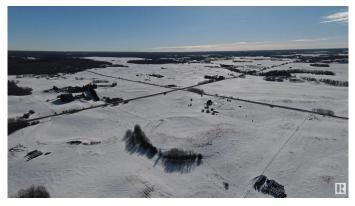

#### \$369,000

0 Bedroom, 0.00 Bathroom, Rural on 17.07 Acres

None, Rural Strathcona County, AB

Design, develop, build and ENJOY your dream property with amazing views and serene quiet! 17 acres, 15 minute drive to Sherwood Park or Fort Sask, even closer to Ardrossan, all on pavement! Services are at the road (nat gas, electric, fiber optic), county garbage collection and mail delivery. Check out the virtual tour!

### Exterior

Exterior Features Fenced, Flat Site, Hillside, Level Land, No Back Lane, Private Setting, See Remarks