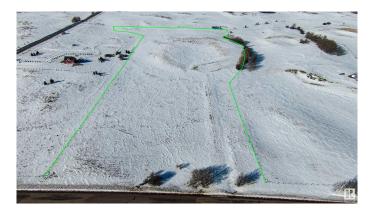

#### \$369,000

0 Bedroom, 0.00 Bathroom, Rural on 17.07 Acres

None, Rural Strathcona County, AB

Design, develop, build and ENJOY your dream property with amazing views and serene quiet! 17 acres, 15 minute drive to Sherwood Park or Fort Sask, even closer to Ardrossan, all on pavement! Services are at the road (nat gas, electric, fiber optic), county garbage collection and mail delivery. Check out the virtual tour!

### Exterior

Exterior Features Fenced, Flat Site, Hillside, Level Land, No Back Lane, Private Setting, See Remarks