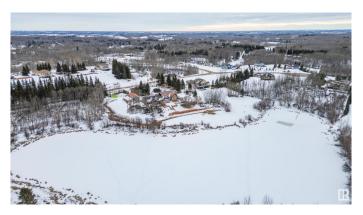

## \$420,000

1 Bedroom, 0.00 Bathroom, 7,185 sqft Rural on 1.97 Acres

Hidden Valley Estates, Rural Parkland County, AB

Calling all BIG DREAMERS, DIAMOND-IN-THE-ROUGH SEEKERS, and **INVESTMENT OPPORTUNISTS! This unique** property is in a perfect location just 8 paved minutes from Spruce Grove, and overlooking a picturesque lake...the potential here is unmatched. Opportunity is knocking, will you answer? Sadly though, this incredible home has had extensive fire damage (as seen in the photos) and will require substantial work to potentially render it livable again. Or, start from scratch and make your dream home a reality in this beautiful setting - with a quad detached shop in place that remains fully intact. If you're not afraid of a challenge, this could be the project you've been waiting for! \*\*DISCLOSURE: FIRE DAMAGE -PROPERTY BEING SOLD AS/IS, WHERE IS, WITH NO REPRESENTATIONS/WARRANTIES\*\*

### **Exterior**

Exterior See Remarks

Exterior Features Backs Onto Lake, Lake Access Property, Private Setting, See Remarks

Construction See Remarks

Foundation Concrete Perimeter, See Remarks