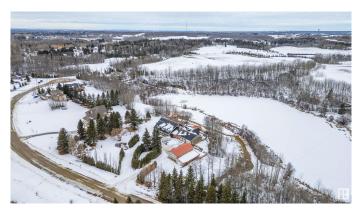

## \$420,000

1 Bedroom, 0.00 Bathroom, 7,185 sqft Rural on 1.97 Acres

Hidden Valley Estates, Rural Parkland County, AB

Calling all BIG DREAMERS, DIAMOND-IN-THE-ROUGH SEEKERS, and **INVESTMENT OPPORTUNISTS! This unique** property is in a perfect location just 8 paved minutes from Spruce Grove, and overlooking a picturesque lake...the potential here is unmatched. Opportunity is knocking, will you answer? Sadly though, this incredible home has had extensive fire damage (as seen in the photos) and will require substantial work to potentially render it livable again. Or, start from scratch and make your dream home a reality in this beautiful setting - with a quad detached shop in place that remains fully intact. If you're not afraid of a challenge, this could be the project you've been waiting for! \*\*DISCLOSURE: FIRE DAMAGE -PROPERTY BEING SOLD AS/IS, WHERE IS, WITH NO REPRESENTATIONS/WARRANTIES\*\*

### **Exterior**

Exterior See Remarks

Exterior Features Backs Onto Lake, Lake Access Property, Private Setting, See Remarks

Construction See Remarks

Foundation Concrete Perimeter, See Remarks