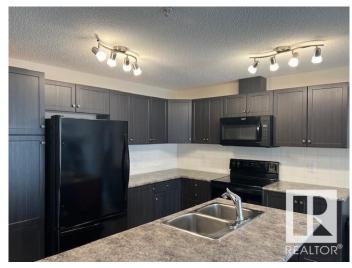

Amenities Car Wash, Deck, Intercom, No Smoking Home, Parking-Visitor,

Storage-In-Suite

Parking Spaces 1

Parking Underground

Interior

Interior Features ensuite bathroom

Appliances Dishwasher-Built-In, Microwave Hood Fan, Refrigerator, Stacked

Washer/Dryer, Stove-Electric, Window Coverings

Heating Baseboard, Hot Water, Natural Gas