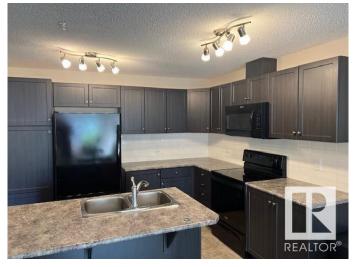

Amenities Car Wash, Deck, Intercom, No Smoking Home, Parking-Visitor,

Storage-In-Suite

Parking Spaces 1

Parking Underground

Interior

Interior Features ensuite bathroom

Appliances Dishwasher-Built-In, Microwave Hood Fan, Refrigerator, Stacked

Washer/Dryer, Stove-Electric, Window Coverings

Heating Baseboard, Hot Water, Natural Gas