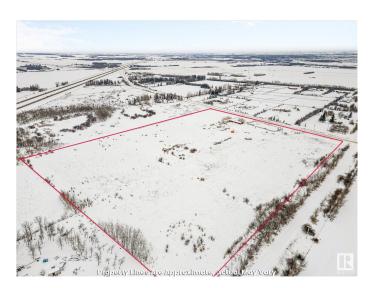

#### \$995,000

0 Bedroom, 0.00 Bathroom, Land Commercial on 0.00 Acres

Rural North East Horse Hills, Edmonton, AB

Great potential in this 19 acres parcel that lies within the Horse Hills area structure plan. Situated close to Highway 15, this location is only minutes to North Edmonton, Edmonton Science and Technology Park, Fort Saskatchewan and the Edmonton Institution. The Horse Hills area structure is a large scale development with mixed use commercial, residential, schools, expansive greenspace and LRT transportation. This unique plan is part of the City of Edmonton's vision for communities that provide residents will all goods, services and amenities within the district. The location boasts great highway access to the Energy Corridor and northern part of the province, all while being close to North Saskatchewan river and the natural forests and trails of the area. Currently on this AG zones property sits a home with shop, that is rentable until time of development. Great future development opportunity in the early stages of an exciting and vibrant new area! Drive-out and have a look - you won't be disappointed!