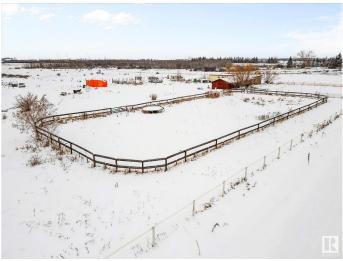

#### \$995,000

0 Bedroom, 0.00 Bathroom, Land Commercial on 0.00 Acres

Rural North East Horse Hills, Edmonton, AB

Great potential in this 19 acres parcel that lies within the Horse Hills area structure plan. Situated close to Highway 15, this location is only minutes to North Edmonton, Edmonton Science and Technology Park, Fort Saskatchewan and the Edmonton Institution. The Horse Hills area structure is a large scale development with mixed use commercial, residential, schools, expansive greenspace and LRT transportation. This unique plan is part of the City of Edmonton's vision for communities that provide residents will all goods, services and amenities within the district. The location boasts great highway access to the Energy Corridor and northern part of the province, all while being close to North Saskatchewan river and the natural forests and trails of the area. Currently on this AG zones property sits a home with shop, that is rentable until time of development. Great future development opportunity in the early stages of an exciting and vibrant new area! Drive-out and have a look - you won't be disappointed!