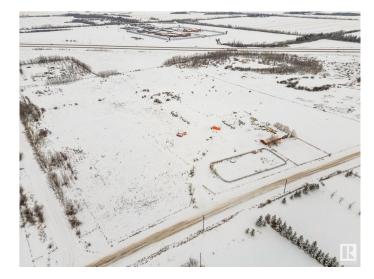

#### \$995,000

0 Bedroom, 0.00 Bathroom, Land Commercial on 0.00 Acres

Rural North East Horse Hills, Edmonton, AB

Great potential in this 19 acres parcel that lies within the Horse Hills area structure plan. Situated close to Highway 15, this location is only minutes to North Edmonton, Edmonton Science and Technology Park, Fort Saskatchewan and the Edmonton Institution. The Horse Hills area structure is a large scale development with mixed use commercial, residential, schools, expansive greenspace and LRT transportation. This unique plan is part of the City of Edmonton's vision for communities that provide residents will all goods, services and amenities within the district. The location boasts great highway access to the Energy Corridor and northern part of the province, all while being close to North Saskatchewan river and the natural forests and trails of the area. Currently on this AG zones property sits a home with shop, that is rentable until time of development. Great future development opportunity in the early stages of an exciting and vibrant new area! Drive-out and have a look - you won't be disappointed!