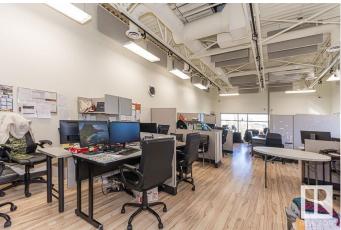

#### \$379,000

0 Bedroom, 0.00 Bathroom, Office on 0.00 Acres

Pylypow Industrial, Edmonton, AB

Welcome to this fully developed 1084 square foot second floor condominium office with building elevator access. This building is a 2 story concrete and steel construction built in 2010 and has second floor common area washrooms. Direct exposure to 50th street and 55 Avenue and easy access to Whitemud Drive and Anthany Henday Drive.