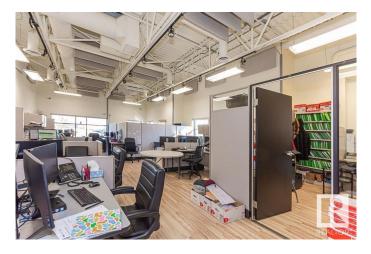

#### \$379,000

0 Bedroom, 0.00 Bathroom, Office on 0.00 Acres

Pylypow Industrial, Edmonton, AB

Welcome to this fully developed 1084 square foot second floor condominium office with building elevator access. This building is a 2 story concrete and steel construction built in 2010 and has second floor common area washrooms. Direct exposure to 50th street and 55 Avenue and easy access to Whitemud Drive and Anthany Henday Drive.