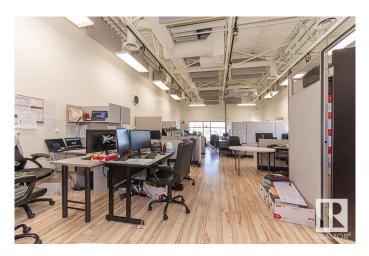

#### \$379,000

0 Bedroom, 0.00 Bathroom, Office on 0.00 Acres

Pylypow Industrial, Edmonton, AB

Welcome to this fully developed 1084 square foot second floor condominium office with building elevator access. This building is a 2 story concrete and steel construction built in 2010 and has second floor common area washrooms. Direct exposure to 50th street and 55 Avenue and easy access to Whitemud Drive and Anthany Henday Drive.