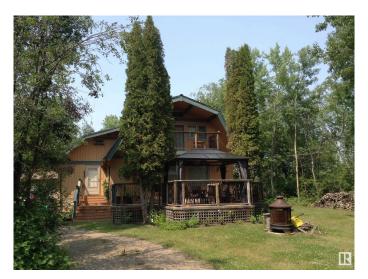

## \$529,000

3 Bedroom, 1.50 Bathroom, 1,835 sqft Rural on 4.42 Acres

Woodville Estates, Rural Strathcona County, AB

SUPER CLEAN & UPGRADED CEDAR HOME NESTLED IN A PRIVATE. TREED SETTING IN WOODVILLE ESTATES. THE WILDLIFE ARE YOUR NEIGHBORS INCLUDING ALMOST DAILY VISITS FROM THE WHITETAIL DEER. ELK ISLAND PARK AND THE STRATHCONA WILDERNESS CENTER ARE JUST MINUTES AWAY. UPGRADES TO THE HOME INCLUDE CEDAR SHAKES C/W INSULATION, RESTAINED EXTERIOR SIDING. FLOORING, WINDOWS, SLIDING, PATIO DOOR, GARAGE DOOR, NEW APPLIANCES, AND A CONVERTED AEROBIC BIOLOGICAL SEPTIC SYSTEM WITH HEATLINE FREEZE PROTECTION AND LIFETIME WARRANTY. A VERY SPECIAL FEATURE OF THE HOME IS THE WALL TO WALL WINDOWS IN THE LIVING ROOM OFFERING GREAT VIEWS OF THE DECK AND GAZEBO. THE BASEMENT IS PARTLY DEVELOPED WITH A WOODBURNING FIREPLACE. A GREAT FAMILY HOME.

### **Exterior**

Exterior Wood

Exterior Features Backs Onto Park/Trees, Landscaped, Private Setting, Treed Lot

Construction Wood Foundation Wood