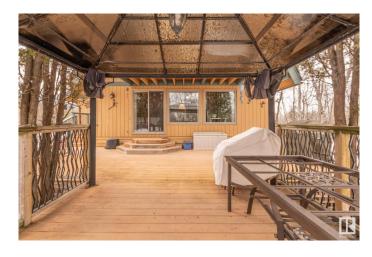

## \$529,000

3 Bedroom, 1.50 Bathroom, 1,835 sqft Rural on 4.42 Acres

Woodville Estates, Rural Strathcona County, AB

SUPER CLEAN & UPGRADED CEDAR HOME NESTLED IN A PRIVATE. TREED SETTING IN WOODVILLE ESTATES. THE WILDLIFE ARE YOUR NEIGHBORS INCLUDING ALMOST DAILY VISITS FROM THE WHITETAIL DEER. ELK ISLAND PARK AND THE STRATHCONA WILDERNESS CENTER ARE JUST MINUTES AWAY. UPGRADES TO THE HOME INCLUDE CEDAR SHAKES C/W INSULATION, RESTAINED EXTERIOR SIDING. FLOORING, WINDOWS, SLIDING, PATIO DOOR, GARAGE DOOR, NEW APPLIANCES, AND A CONVERTED AEROBIC BIOLOGICAL SEPTIC SYSTEM WITH HEATLINE FREEZE PROTECTION AND LIFETIME WARRANTY. A VERY SPECIAL FEATURE OF THE HOME IS THE WALL TO WALL WINDOWS IN THE LIVING ROOM OFFERING GREAT VIEWS OF THE DECK AND GAZEBO. THE BASEMENT IS PARTLY DEVELOPED WITH A WOODBURNING FIREPLACE. A GREAT FAMILY HOME.

### **Amenities**

Features Bar, Deck, Detectors Smoke, No Animal Home, No Smoking Home,

Open Beam, Vaulted Ceiling, Vinyl Windows