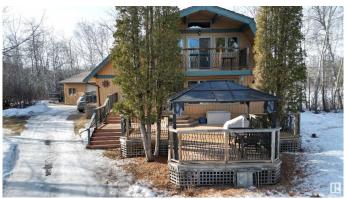

## \$529,000

3 Bedroom, 1.50 Bathroom, 1,835 sqft Rural on 4.42 Acres

Woodville Estates, Rural Strathcona County, AB

SUPER CLEAN & UPGRADED CEDAR HOME NESTLED IN A PRIVATE. TREED SETTING IN WOODVILLE ESTATES. THE WILDLIFE ARE YOUR NEIGHBORS INCLUDING ALMOST DAILY VISITS FROM THE WHITETAIL DEER. ELK ISLAND PARK AND THE STRATHCONA WILDERNESS CENTER ARE JUST MINUTES AWAY. UPGRADES TO THE HOME INCLUDE CEDAR SHAKES C/W INSULATION, RESTAINED EXTERIOR SIDING. FLOORING, WINDOWS, SLIDING, PATIO DOOR, GARAGE DOOR, NEW APPLIANCES, AND A CONVERTED AEROBIC BIOLOGICAL SEPTIC SYSTEM WITH HEATLINE FREEZE PROTECTION AND LIFETIME WARRANTY. A VERY SPECIAL FEATURE OF THE HOME IS THE WALL TO WALL WINDOWS IN THE LIVING ROOM OFFERING GREAT VIEWS OF THE DECK AND GAZEBO. THE BASEMENT IS PARTLY DEVELOPED WITH A WOODBURNING FIREPLACE. A GREAT FAMILY HOME.

### **Amenities**

Features Bar, Deck, Detectors Smoke, No Animal Home, No Smoking Home,

Open Beam, Vaulted Ceiling, Vinyl Windows

### **Exterior**

Exterior Wood

Exterior Features Backs Onto Park/Trees, Landscaped, Private Setting, Treed Lot

Construction Wood Foundation Wood