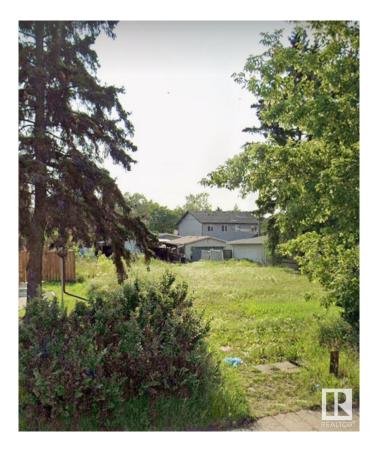

#### \$319,000

0 Bedroom, 0.00 Bathroom, Single Family on 0.00 Acres

Belvedere, Edmonton, AB

Attention developers and investors! This Vacant lot in mature Belvedere is ready to be redeveloped. Lot size is 55' x 130' and would be perfect for duplex/fourplex/semi detached. Lot is fully cleared and ready to build. Save on demolition, asbestos removal and utility disconnection fees. Excellent location within walking distance to Belvedere LRT station and Londonderry Mall.