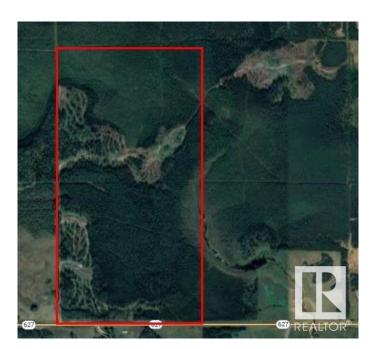

### \$599,000

0 Bedroom, 0.00 Bathroom, Rural on 316.59 Acres

None, Rural Parkland County, AB

Southwest and Northwest quarters together.
Substantial tree thinning performed to allow for forage growth on the forest floor and potential for grazing cattle. Possibly a recreational escape or a beautiful piece of land to building a secluded home.

# **Community Information**

Address 5498 Highway 627

Area Rural Parkland County

Subdivision None

City Rural Parkland County

County ALBERTA

Province AB

Postal Code T0E 2H0