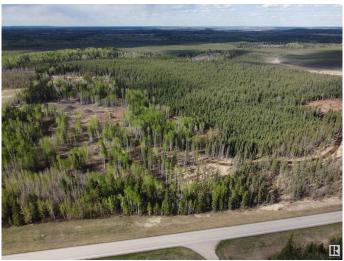

### \$599,000

0 Bedroom, 0.00 Bathroom, Rural on 316.59 Acres

None, Rural Parkland County, AB

Southwest and Northwest quarters together.
Substantial tree thinning performed to allow for forage growth on the forest floor and potential for grazing cattle. Possibly a recreational escape or a beautiful piece of land to building a secluded home.

### **Exterior**

Exterior Features Treed Lot