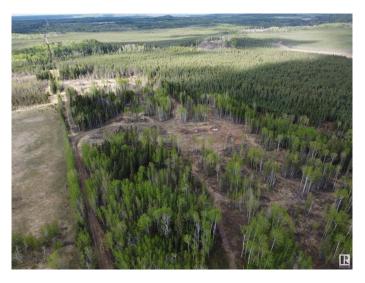

### \$599,000

0 Bedroom, 0.00 Bathroom, Rural on 316.59 Acres

None, Rural Parkland County, AB

Southwest and Northwest quarters together.
Substantial tree thinning performed to allow for forage growth on the forest floor and potential for grazing cattle. Possibly a recreational escape or a beautiful piece of land to building a secluded home.

### **Exterior**

Exterior Features Treed Lot