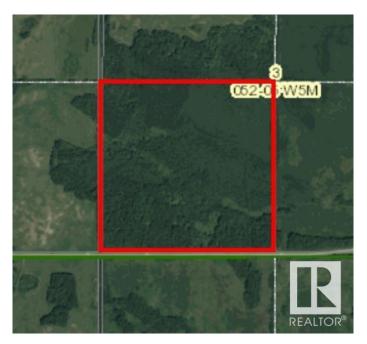

#### \$399,000

0 Bedroom, 0.00 Bathroom, Rural on 154.77 Acres

None, Rural Parkland County, AB

Less than an hour west of Edmonton, south of Lake Wabamun. Beautiful treed quarter section with easy access off Highway 627. Your very own recreational escape or a place to build a secluded homestead.

### **Community Information**

Address 5280 Highway 627

Area Rural Parkland County

Subdivision None

City Rural Parkland County

County ALBERTA

Province AB

Postal Code T0E 2H0

#### **Exterior**

Exterior Features Treed Lot, Partially Fenced