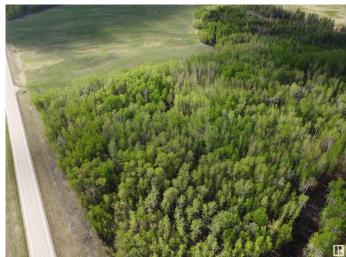

#### \$399,000

0 Bedroom, 0.00 Bathroom, Rural on 154.77 Acres

None, Rural Parkland County, AB

Less than an hour west of Edmonton, south of Lake Wabamun. Beautiful treed quarter section with easy access off Highway 627. Your very own recreational escape or a place to build a secluded homestead.

#### **Exterior**

Exterior Features Treed Lot, Partially Fenced