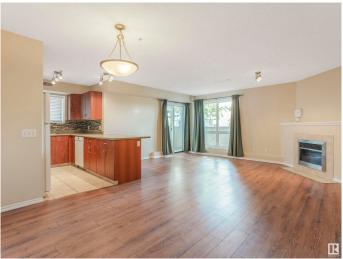

#### \$185,000

2 Bedroom, 2.00 Bathroom, 965 sqft Condo / Townhouse on 0.00 Acres

Queen Alexandra, Edmonton, AB

Investors, first-time home buyers and everyone in between! Here's an excellent opportunity to live just a few blocks from Whyte Ave and the U of A. This main level unit has two large bedrooms and two full bathrooms, of which one is an ensuite. There is definitely plenty of space here with a very impressive open concept living room, dining and kitchen. On top of this, there is also a generous amount of storage room, with additional walk-in closets, hallway closets, adjoining storage room and more storage in a shared but secured storage room. With a South facing windows, this area basks in natural light. The outdoor patio also offers a quant space for enjoying the beautiful outdoors. This complex is currently an 18+ building.

## **Community Information**

| Address<br>Area<br>Subdivision<br>City<br>County<br>Province<br>Postal Code | 101 10528 77 Avenue<br>Edmonton<br>Queen Alexandra<br>Edmonton<br>ALBERTA<br>AB<br>T6E 1N1                       |  |  |
|-----------------------------------------------------------------------------|------------------------------------------------------------------------------------------------------------------|--|--|
| Amenities                                                                   |                                                                                                                  |  |  |
| Amenities                                                                   | No Smoking Home, Parking-Plug-Ins, Parking-Visitor, Patio,<br>Storage-Locker Room                                |  |  |
| Parking Spaces                                                              | 1                                                                                                                |  |  |
| Parking                                                                     | Stall                                                                                                            |  |  |
| Interior                                                                    |                                                                                                                  |  |  |
| Interior Features                                                           | ensuite bathroom                                                                                                 |  |  |
| Appliances                                                                  | Dishwasher-Built-In, Microwave Hood Fan, Refrigerator, Stacked Washer/Dryer, Stove-Electric                      |  |  |
| Heating                                                                     | Forced Air-1, Natural Gas                                                                                        |  |  |
| Fireplace                                                                   | Yes                                                                                                              |  |  |
| Fireplaces                                                                  | Glass Door                                                                                                       |  |  |
| # of Stories                                                                | 4                                                                                                                |  |  |
| Stories                                                                     | 1                                                                                                                |  |  |
| Has Basement                                                                | Yes                                                                                                              |  |  |
| Basement                                                                    | None, No Basement                                                                                                |  |  |
| Exterior                                                                    |                                                                                                                  |  |  |
| Exterior                                                                    | Wood, Vinyl                                                                                                      |  |  |
| Exterior Features                                                           | Back Lane, Landscaped, Low Maintenance Landscape, Paved Lane,<br>Public Transportation, Schools, Shopping Nearby |  |  |
| Roof                                                                        | Asphalt Shingles                                                                                                 |  |  |
| Construction                                                                | Wood, Vinyl                                                                                                      |  |  |
| Foundation                                                                  | Concrete Perimeter                                                                                               |  |  |