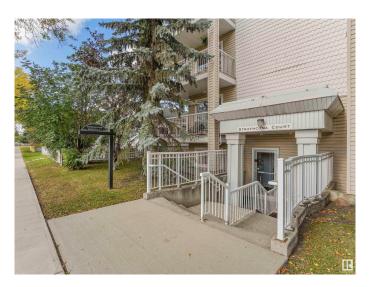

#### \$185,000

2 Bedroom, 2.00 Bathroom, 965 sqft Condo / Townhouse on 0.00 Acres

Queen Alexandra, Edmonton, AB

Investors, first-time home buyers and everyone in between! Here's an excellent opportunity to live just a few blocks from Whyte Ave and the U of A. This main level unit has two large bedrooms and two full bathrooms, of which one is an ensuite. There is definitely plenty of space here with a very impressive open concept living room, dining and kitchen. On top of this, there is also a generous amount of storage room, with additional walk-in closets, hallway closets, adjoining storage room and more storage in a shared but secured storage room. With a South facing windows, this area basks in natural light. The outdoor patio also offers a quant space for enjoying the beautiful outdoors. This complex is currently an 18+ building.

## **Community Information**

| Address<br>Area<br>Subdivision<br>City<br>County<br>Province<br>Postal Code | 101 10528 77 Avenue<br>Edmonton<br>Queen Alexandra<br>Edmonton<br>ALBERTA<br>AB<br>T6E 1N1                       |  |  |
|-----------------------------------------------------------------------------|------------------------------------------------------------------------------------------------------------------|--|--|
| Amenities                                                                   |                                                                                                                  |  |  |
| Amenities                                                                   | No Smoking Home, Parking-Plug-Ins, Parking-Visitor, Patio,<br>Storage-Locker Room                                |  |  |
| Parking Spaces                                                              | 1                                                                                                                |  |  |
| Parking                                                                     | Stall                                                                                                            |  |  |
| Interior                                                                    |                                                                                                                  |  |  |
| Interior Features                                                           | ensuite bathroom                                                                                                 |  |  |
| Appliances                                                                  | Dishwasher-Built-In, Microwave Hood Fan, Refrigerator, Stacked Washer/Dryer, Stove-Electric                      |  |  |
| Heating                                                                     | Forced Air-1, Natural Gas                                                                                        |  |  |
| Fireplace                                                                   | Yes                                                                                                              |  |  |
| Fireplaces                                                                  | Glass Door                                                                                                       |  |  |
| # of Stories                                                                | 4                                                                                                                |  |  |
| Stories                                                                     | 1                                                                                                                |  |  |
| Has Basement                                                                | Yes                                                                                                              |  |  |
| Basement                                                                    | None, No Basement                                                                                                |  |  |
| Exterior                                                                    |                                                                                                                  |  |  |
| Exterior                                                                    | Wood, Vinyl                                                                                                      |  |  |
| Exterior Features                                                           | Back Lane, Landscaped, Low Maintenance Landscape, Paved Lane,<br>Public Transportation, Schools, Shopping Nearby |  |  |
| Roof                                                                        | Asphalt Shingles                                                                                                 |  |  |
| Construction                                                                | Wood, Vinyl                                                                                                      |  |  |
| Foundation                                                                  | Concrete Perimeter                                                                                               |  |  |