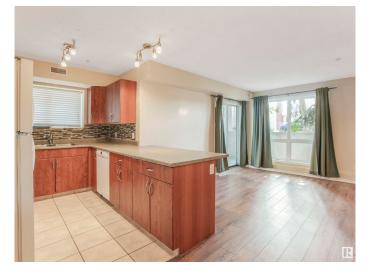

#### \$185,000

2 Bedroom, 2.00 Bathroom, 965 sqft Condo / Townhouse on 0.00 Acres

Queen Alexandra, Edmonton, AB

Investors, first-time home buyers and everyone in between! Here's an excellent opportunity to live just a few blocks from Whyte Ave and the U of A. This main level unit has two large bedrooms and two full bathrooms, of which one is an ensuite. There is definitely plenty of space here with a very impressive open concept living room, dining and kitchen. On top of this, there is also a generous amount of storage room, with additional walk-in closets, hallway closets, adjoining storage room and more storage in a shared but secured storage room. With a South facing windows, this area basks in natural light. The outdoor patio also offers a quant space for enjoying the beautiful outdoors. This complex is currently an 18+ building.

## **Community Information**

| Address<br>Area<br>Subdivision<br>City<br>County<br>Province<br>Postal Code | 101 10528 77 Avenue<br>Edmonton<br>Queen Alexandra<br>Edmonton<br>ALBERTA<br>AB<br>T6E 1N1                       |  |  |
|-----------------------------------------------------------------------------|------------------------------------------------------------------------------------------------------------------|--|--|
| Amenities                                                                   |                                                                                                                  |  |  |
| Amenities                                                                   | No Smoking Home, Parking-Plug-Ins, Parking-Visitor, Patio,<br>Storage-Locker Room                                |  |  |
| Parking Spaces                                                              | 1                                                                                                                |  |  |
| Parking                                                                     | Stall                                                                                                            |  |  |
| Interior                                                                    |                                                                                                                  |  |  |
| Interior Features                                                           | ensuite bathroom                                                                                                 |  |  |
| Appliances                                                                  | Dishwasher-Built-In, Microwave Hood Fan, Refrigerator, Stacked Washer/Dryer, Stove-Electric                      |  |  |
| Heating                                                                     | Forced Air-1, Natural Gas                                                                                        |  |  |
| Fireplace                                                                   | Yes                                                                                                              |  |  |
| Fireplaces                                                                  | Glass Door                                                                                                       |  |  |
| # of Stories                                                                | 4                                                                                                                |  |  |
| Stories                                                                     | 1                                                                                                                |  |  |
| Has Basement                                                                | Yes                                                                                                              |  |  |
| Basement                                                                    | None, No Basement                                                                                                |  |  |
| Exterior                                                                    |                                                                                                                  |  |  |
| Exterior                                                                    | Wood, Vinyl                                                                                                      |  |  |
| Exterior Features                                                           | Back Lane, Landscaped, Low Maintenance Landscape, Paved Lane,<br>Public Transportation, Schools, Shopping Nearby |  |  |
| Roof                                                                        | Asphalt Shingles                                                                                                 |  |  |
| Construction                                                                | Wood, Vinyl                                                                                                      |  |  |
| Foundation                                                                  | Concrete Perimeter                                                                                               |  |  |