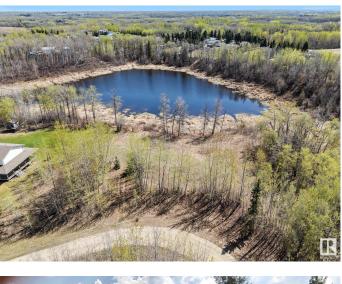

#### \$139,900

0 Bedroom, 0.00 Bathroom, Rural on 1.07 Acres

Star Lake Estates, Rural Parkland County, AB

Build your dream family retreat on this stunning 1.07-acre lot in the peaceful community of Star Lake Estates. Perfectly suited for a walkout design, this property boasts a tranquil pond view with reserve land bordering it, ensuring privacy and natural beauty. The lot is further enhanced by a protective cluster of trees at the front, offering seclusion and a serene atmosphere. Just minutes from Jack Fish Lake and Mink Lake, and only a 15-minute drive to Stony Plain, this prime location offers the perfect setting for your forever home.

## Exterior

Exterior Features Park/Reserve, Stream/Pond