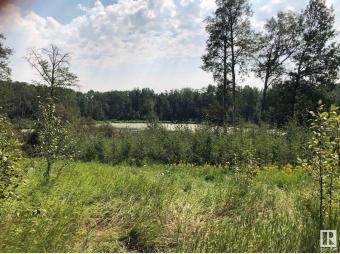

#### \$139,900

0 Bedroom, 0.00 Bathroom, Rural on 1.07 Acres

Star Lake Estates, Rural Parkland County, AB

Build your dream family retreat on this stunning 1.07-acre lot in the peaceful community of Star Lake Estates. Perfectly suited for a walkout design, this property boasts a tranquil pond view with reserve land bordering it, ensuring privacy and natural beauty. The lot is further enhanced by a protective cluster of trees at the front, offering seclusion and a serene atmosphere. Just minutes from Jack Fish Lake and Mink Lake, and only a 15-minute drive to Stony Plain, this prime location offers the perfect setting for your forever home.

## Exterior

Exterior Features Park/Reserve, Stream/Pond