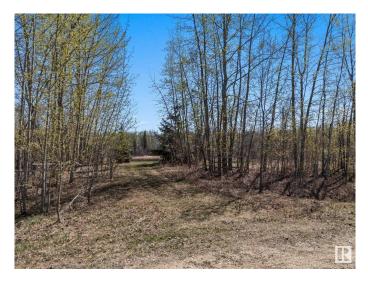

#### \$139,900

0 Bedroom, 0.00 Bathroom, Rural on 1.07 Acres

Star Lake Estates, Rural Parkland County, AB

Build your dream family retreat on this stunning 1.07-acre lot in the peaceful community of Star Lake Estates. Perfectly suited for a walkout design, this property boasts a tranquil pond view with reserve land bordering it, ensuring privacy and natural beauty. The lot is further enhanced by a protective cluster of trees at the front, offering seclusion and a serene atmosphere. Just minutes from Jack Fish Lake and Mink Lake, and only a 15-minute drive to Stony Plain, this prime location offers the perfect setting for your forever home.