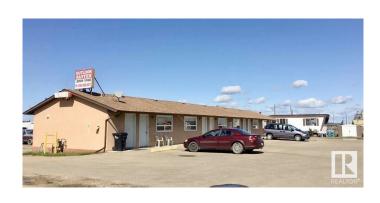

## \$929,900

0 Bedroom, 0.00 Bathroom, Business with Property on 0.00 Acres

Clover Bar Area, Edmonton, AB

Functioning Motel and Prime Land Location! This property is .79 acres and located in North East Edmonton in the Cover Bar area with GREAT highway exposure North side of Yellowhead Highway. The motel consists of: 6 fully finished, one bedroom suits. There are also 2, two bedroom mobile homes included that are also fully furnished; 9 full hook up, winterized trailer park stalls (individually metered); 6 power only trader park stalls; utility room with bathroom, coin operated washer and dryer; storage sheds; RV park pylon side and overhead signage.