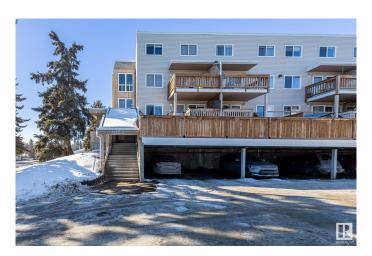

## \$179,000

2 Bedroom, 1.50 Bathroom, 1,022 sqft Condo / Townhouse on 0.00 Acres

Lacombe Park, St. Albert, AB

Well Kept and UPGRADED! Newer Floors, paint, and stainless steel appliances (2022)! Don't miss this large, spacious TOP FLOOR 2 bed 1.5 bath townhome style apartment, with reasonable condo fees including both HEAT & WATER! Other perks include a spacious laundry room with cabinet space, a large storage closet, and vinyl windows! The building upgrades include a a sprinkler system, and renovated common area! Located close to the plentiful amenities of central St Albert, walking distance to Langley Park, Mission Park or St Albert's River Valley! This is a MUST SEE!

Amenities Deck, Detectors Smoke, No Animal Home, Parking-Plug-Ins,

Parking-Visitor, Security Door, Sprinkler System-Fire, Storage-In-Suite,

Vinyl Windows

Parking Stall

Interior

Appliances Dishwasher-Built-In, Dryer, Microwave Hood Fan, Refrigerator,

# of Stories 2 Stories 2

Has Basement Yes

Basement None, No Basement

**Exterior** 

Exterior Wood, Vinyl

Exterior Features No Back Lane, Playground Nearby, Public Transportation, Schools,

**Shopping Nearby** 

Roof Asphalt Shingles

Construction Wood, Vinyl

Foundation Concrete Perimeter

**Additional Information** 

Date Listed February 27th, 2025

Days on Market 55

Zoning Zone 24

Condo Fee \$498